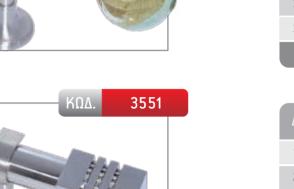

MADE WITH SWAROVSKI® ELEMENTS

MADE WITH SWAROVSKI® ELEMENTS

MADE WITH SWAROVSKI® ELEMENTS

| ်<br>က |
|--------|
|        |
| Ð      |
|        |
|        |
|        |
|        |

| ΔΙΑΣΤΑΣΗ | ΧΡΥΣΟ ΜΑΤ | ΝΙΚΕΛ ΜΑΤ | MПPONZE |
|----------|-----------|-----------|---------|
| 1,50 m   | -         | 143,00€   | 161,00€ |
| 2,00 m   | -         | 158,00€   | 182,00€ |
| 2,50 m   | -         | 173,00€   | 203,00€ |
| 3,00 m*  | -         | 203,00€   | 239,00€ |
| 3,50 m*  | -         | 218,00€   | 260,00€ |
| AKP0     | 34,00 €   |           |         |