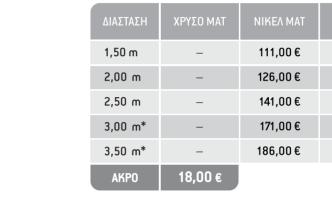

| ΔΙΑΣΤΑΣΗ | ΧΡΥΣΟ ΜΑΤ | ΝΙΚΕΛ ΜΑΤ | MПPONZE |
|----------|-----------|-----------|---------|
| 1,50 m   | -         | 135,00€   | 153,00€ |
| 2,00 m   | -         | 150,00€   | 174,00€ |
| 2,50 m   | -         | 165,00€   | 195,00€ |
| 3,00 m*  | -         | 195,00€   | 231,00€ |
| 3,50 m*  | -         | 210,00€   | 252,00€ |
| AKPO     | 30,00€    |           |         |

| ΔΙΑΣΤΑΣΗ | ΧΡΥΣΟ ΜΑΤ | ΝΙΚΕΛ ΜΑΤ | мпролze |
|----------|-----------|-----------|---------|
| 1,50 m   | -         | 135,00€   | 153,00€ |
| 2,00 m   | -         | 150,00€   | 174,00€ |
| 2,50 m   | -         | 165,00€   | 195,00€ |
| 3,00 m*  | -         | 195,00€   | 231,00€ |
| 3,50 m*  | -         | 210,00€   | 252,00€ |
| AKP0     | 30,00€    |           |         |