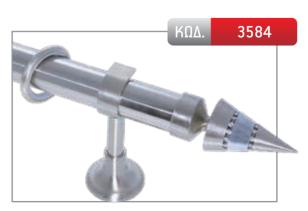

€   |           |         |



ΔΙΑΣΤΑΣΗ

| 1,50 m  | -       | 131,00€ | 149,00€ |
|---------|---------|---------|---------|
| 2,00 m  | -       | 146,00€ | 170,00€ |
| 2,50 m  | -       | 161,00€ | 191,00€ |
| 3,00 m* | -       | 191,00€ | 227,00€ |
| 3,50 m* | -       | 206,00€ | 248,00€ |
| AKPO    | 28,00 € |         |         |
|         |         |         |         |
|         |         |         |         |

Roler\*

ΜΠΡΟΝΖΕ

129,00€

150,00€

171,00€

207,00€

| 1,50 m  | -       | 131,00€ | 149,00€ |
|---------|---------|---------|---------|
| 2,00 m  | -       | 146,00€ | 170,00€ |
| 2,50 m  | -       | 161,00€ | 191,00€ |
| 3,00 m* | -       | 191,00€ | 227,00€ |
| 3,50 m* | -       | 206,00€ | 248,00€ |
| AKP0    | 28,00 € |         |         |

MADE WITH SWAROVSKI® ELEMENTS





MADE WITH SWAROVSKI® ELEMENTS



MADE WITH SWAROVSKI® ELEMENTS







| ΔΙΑΣΤΑΣΗ | ΧΡΥΣΟ ΜΑΤ | ΝΙΚΕΛ ΜΑΤ | MПPONZE |
|----------|-----------|-----------|---------|
| 1,50 m   | -         | 139,00€   | -       |
| 2,00 m   | -         | 154,00€   | -       |
| 2,50 m   | -         | 169,00€   | -       |
| 3,00 m*  | -         | 199,00€   | -       |
| 3,50 m*  | -         | 214,00€   | -       |
| AKPO     | 32,00 €   |           |         |

| ΔΙΑΣΤΑΣΗ | ΧΡΥΣΟ ΜΑΤ | ΝΙΚΕΛ ΜΑΤ | ΜΠΡΟΝΖΕ |
|----------|-----------|-----------|---------|
| 1,50 m   | -         | 123,00€   | -       |
| 2,00 m   | -         | 138,00€   | -       |
| 2,50 m   | -         | 153,00€   | -       |
| 3,00 m*  | -         | 183,00€   | -       |
| 3,50 m*  | -         | 198,00€   | -       |
| AKPO     | 24,00 €