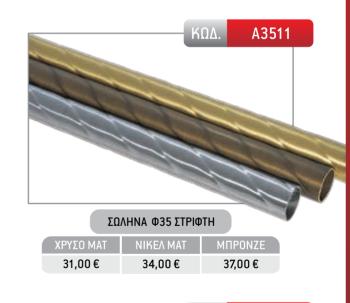

MADE WITH SWAROVSKI® ELEMENTS

143,00€ 161,00€ 1,50 m \_ 2,00 m 158,00€ 182,00€ 2,50 m 173,00€ 203,00€ 3,00 m\* 203,00€ 239,00€ 3,50 m\* 218,00€ 260,00€ 34,00 € **AKPO** 

| ΔΙΑΣΤΑΣΗ | ΧΡΥΣΟ ΜΑΤ | ΝΙΚΕΛ ΜΑΤ | MПPONZE |
|----------|-----------|-----------|---------|
| 1,50 m   | -         | 155,00€   | 173,00€ |
| 2,00 m   | -         | 170,00€   | 194,00€ |
| 2,50 m   | -         | 185,00€   | 215,00€ |
| 3,00 m*  | -         | 215,00€   | 251,00€ |
| 3,50 m*  | -         | 230,00€   | 272,00€ |
| AKPO     | 40,00 €   |           |         |