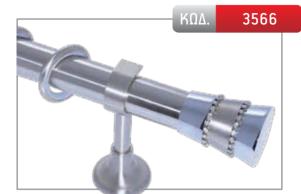

07

КОЛ. 3546

| ΔΙΑΣΤΑΣΗ | ΧΡΥΣΟ ΜΑΤ | ΝΙΚΕΛ ΜΑΤ | MПРОNZE |
|----------|-----------|-----------|---------|
| 1,50 m   | 126,50€   | 119,00€   | 137,00€ |
| 2,00 m   | 144,00€   | 134,00€   | 158,00€ |
| 2,50 m   | 161,50€   | 149,00€   | 179,00€ |
| 3,00 m*  | 194,00€   | 179,00€   | 215,00€ |
| 3,50 m*  | 211,50€   | 194,00€   | 236,00€ |
| АКРО     | 22,00 €   |           |         |