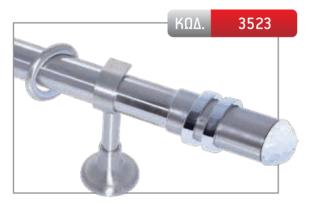

|-----------|-----------|---------|
| 1,50 m   | -         | 175,00€   | 193,00€ |
| 2,00 m   | -         | 190,00€   | 214,00€ |
| 2,50 m   | -         | 205,00€   | 235,00€ |
| 3,00 m*  | -         | 235,00€   | 271,00€ |
| 3,50 m*  | -         | 250,00€   | 292,00€ |
| AKPO     | 50,00€    |           |         |

| ΔΙΑΣΤΑΣΗ | ΧΡΥΣΟ ΜΑΤ | ΝΙΚΕΛ ΜΑΤ | MПPONZE |
|----------|-----------|-----------|---------|
| 1,50 m   | -         | 139,00€   | 157,00€ |
| 2,00 m   | -         | 154,00€   | 178,00€ |
| 2,50 m   | -         | 169,00€   | 199,00€ |
| 3,00 m*  | -         | 199,00€   | 235,00€ |
| 3,50 m*  | -         | 214,00€   | 256,00€ |
| AKPO     | 32,00€    |           |         |

Φ35



MADE WITH SWAROVSKI® ELEMENTS



MADE WITH SWAROVSKI® ELEMENTS



MADE WITH SWAROVSKI® ELEMENTS



MADE WITH SWAROVSKI® ELEMENTS



MADE WITH SWAROVSKI® ELEMENTS

| ΔΙΑΣΤΑΣΗ | ΧΡΥΣΟ ΜΑΤ | ΝΙΚΕΛ ΜΑΤ | мпролze |
|----------|-----------|-----------|---------|
| 1,50 m   | 202,50€   | 195,00€   | -       |
| 2,00 m   | 220,00€   | 210,00€   | -       |
| 2,50 m   | 237,50€   | 225,00€   | -       |
| 3,00 m*  | 270,00€   | 255,00€   | -       |
| 3,50 m*  | 287,50€   | 270,00€   | -       |
| AKPO     | 60,00€    |           |         |

| ΔΙΑΣΤΑΣΗ | ΧΡΥΣΟ ΜΑΤ | ΝΙΚΕΛ ΜΑΤ | MПPONZE |
|----------|-----------|-----------|---------|
| 1,50 m   | 202,50€   | 195,00€   | -       |
| 2,00 m   | 220,00€   | 210,00€   | -       |
| 2,50 m   | 237,50€   | 225,00€   | -       |
| 3,00 m*  | 270,00€   | 255,00€   | -       |
| 3,50 m*  | 287,50€   | 270,00€   | -       |
| AKPO     | 60,00€    |