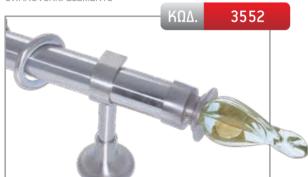

MADE WITH SWAROVSKI® ELEMENTS

MADE WITH SWAROVSKI® ELEMENTS

MADE WITH SWAROVSKI® ELEMENTS

| ်<br>က |
|--------|
|        |
| Ð      |
|        |
|        |
|        |
|        |

| ΔΙΑΣΤΑΣΗ | ΧΡΥΣΟ ΜΑΤ | ΝΙΚΕΛ ΜΑΤ | MПPONZE |
|----------|-----------|-----------|---------|
| 1,50 m   | -         | 143,00€   | 161,00€ |
| 2,00 m   | -         | 158,00€   | 182,00€ |
| 2,50 m   | -         | 173,00€   | 203,00€ |
| 3,00 m*  | -         | 203,00€   | 239,00€ |
| 3,50 m*  | -         | 218,00€   | 260,00€ |
| AKP0     | 34,00 €   |           |         |