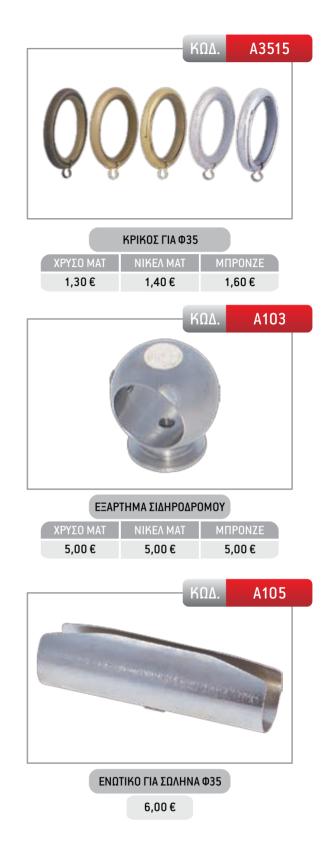

## КОА. 3515

MADE WITH SWAROVSKI® ELEMENTS

MADE WITH SWAROVSKI® ELEMENTS | 70mm

MADE WITH SWAROVSKI® ELEMENTS | 60mm

MADE WITH SWAROVSKI® ELEMENTS | 50mm

MADE WITH SWAROVSKI® ELEMENTS | 40mm

| ΔΙΑΣΤΑΣΗ | ΧΡΥΣΟ ΜΑΤ | ΝΙΚΕΛ ΜΑΤ | мпроnze |
|----------|-----------|-----------|---------|
| 1,50 m   | -         | 147,00€   | 165,00€ |
| 2,00 m   | -         | 162,00€   | 186,00€ |
| 2,50 m   | -         | 177,00€   | 207,00€ |
| 3,00 m*  | -         | 207,00€   | 243,00€ |
| 3,50 m*  | -         | 222,00€   | 264,00€ |
| AKPO     | 36,00€    |           |         |