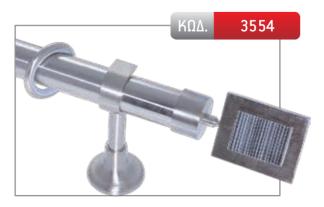

MADE WITH SWAROVSKI® ELEMENTS

MADE WITH SWAROVSKI® ELEMENTS

MADE WITH SWAROVSKI® ELEMENTS

| ်<br>က |
|--------|
|        |
| Ð      |
|        |
|        |
|        |
|        |

| ΔΙΑΣΤΑΣΗ | ΧΡΥΣΟ ΜΑΤ | ΝΙΚΕΛ ΜΑΤ | MПPONZE |
|----------|-----------|-----------|---------|
| 1,50 m   | -         | 143,00€   | 161,00€ |
| 2,00 m   | -         | 158,00€   | 182,00€ |
| 2,50 m   | -         | 173,00€   | 203,00€ |
| 3,00 m*  | -         | 203,00€   | 239,00€ |
| 3,50 m*  | -         | 218,00€   | 260,00€ |
| AKP0     | 34,00 €   |           |         |