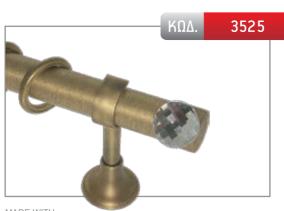

## КОА. 3515

MADE WITH SWAROVSKI® ELEMENTS

MADE WITH SWAROVSKI® ELEMENTS | 70mm

MADE WITH SWAROVSKI® ELEMENTS | 60mm

MADE WITH SWAROVSKI® ELEMENTS | 50mm

MADE WITH SWAROVSKI® ELEMENTS | 40mm

| ΔΙΑΣΤΑΣΗ | ΧΡΥΣΟ ΜΑΤ | ΝΙΚΕΛ ΜΑΤ | мпроnze |
|----------|-----------|-----------|---------|
| 1,50 m   | -         | 147,00€   | 165,00€ |
| 2,00 m   | -         | 162,00€   | 186,00€ |
| 2,50 m   | -         | 177,00€   | 207,00€ |
| 3,00 m*  | -         | 207,00€   | 243,00€ |
| 3,50 m*  | -         | 222,00€   | 264,00€ |
| AKPO     | 36,00€    |           |         |