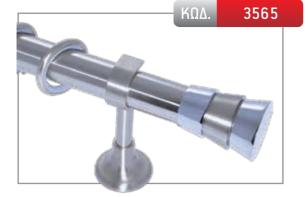

КОА. 3556

| ΔΙΑΣΤΑΣΗ | ΧΡΥΣΟ ΜΑΤ | ΝΙΚΕΛ ΜΑΤ | мпролzе |
|----------|-----------|-----------|---------|
| 1,50 m   | -         | 127,00€   | -       |
| 2,00 m   | -         | 142,00€   | -       |
| 2,50 m   | -         | 157,00€   | -       |
| 3,00 m*  | -         | 187,00€   | -       |
| 3,50 m*  | -         | 202,00€   | -       |
| AKPO     | 26,00€    |           |         |