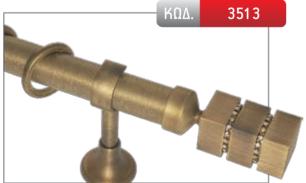

\_

\_ 40,00€

| ΔΙΑΣΤΑΣΗ | ΧΡΥΣΟ ΜΑΤ | ΝΙΚΕΛ ΜΑΤ | MПPONZE |
|----------|-----------|-----------|---------|
| 1,50 m   | -         | 167,00€   | 185,00€ |
| 2,00 m   | -         | 182,00€   | 206,00€ |
| 2,50 m   | -         | 197,00€   | 227,00€ |
| 3,00 m*  | -         | 227,00€   | 263,00€ |
| 3,50 m*  | -         | 242,00€   | 284,00€ |
| AKPO     | 46,00€    |           |         |