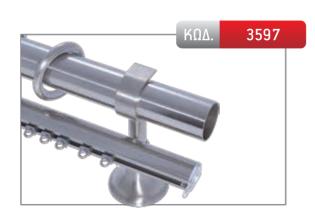

ΔΙΑΣΤΑΣΗ | ΧΡΥΣΟ ΜΑΤ | ΝΙΚΕΛ ΜΑΤ | MПPONZE |
|----------|-----------|-----------|---------|
| 1,50 m   | -         | 147,00€   | 165,00€ |
| 2,00 m   | -         | 162,00€   | 186,00€ |
| 2,50 m   | -         | 177,00€   | 207,00€ |
| 3,00 m*  | -         | 207,00€   | 243,00€ |
| 3,50 m*  | -         | 222,00€   | 264,00€ |
| AKPO     | 36,00€    |           |         |
|          |           |           |         |

| ΔΙΑΣΤΑΣΗ | ΧΡΥΣΟ ΜΑΤ | ΝΙΚΕΛ ΜΑΤ | мпроnze |
|----------|-----------|-----------|---------|
| 1,50 m   | -         | 159,00€   | 177,00€ |
| 2,00 m   | -         | 174,00€   | 198,00€ |
| 2,50 m   | -         | 189,00€   | 219,00€ |
| 3,00 m*  | -         | 219,00€   | 255,00€ |
| 3,50 m*  | -         | 234,00€   | 276,00€ |
| AKPO     | 42,00 €   |           |         |











| ΔΙΑΣΤΑΣΗ | ΧΡΥΣΟ ΜΑΤ | ΝΙΚΕΛ ΜΑΤ | мпролzе |
|----------|-----------|-----------|---------|
| 1,50 m   | 118,50€   | 111,00€   | 129,00€ |
| 2,00 m   | 136,00€   | 126,00€   | 150,00€ |
| 2,50 m   | 153,50€   | 141,00€   | 171,00€ |
| 3,00 m*  | 186,00€   | 171,00€   | 207,00€ |
| 3,50 m*  | 203,50€   | 186,00€   | 228,00€ |
| AKP0     | 18,00 €   |           |         |

| ΔΙΑΣΤΑΣΗ | ΧΡΥΣΟ ΜΑΤ | ΝΙΚΕΛ ΜΑΤ | MПPONZE |
|----------|-----------|-----------|---------|
| 1,50 m   | 142,50€   | 135,00€   | 153,00€ |
| 2,00 m   | 160,00€   | 150,00€   | 174,00€ |
| 2,50 m   | 177,50€   | 165,00€   | 195,00€ |
| 3,00 m*  | 210,00€   | 195,00€   | 231,00€ |
| 3,50 m*  | 227,50€   | 210,00€   | 252,00€ |
| AKPO     | 30,00€    |           |         |

| ΔΙΑΣΤΑΣΗ | ΧΡΥΣΟ ΜΑΤ | ΝΙΚΕΛ ΜΑΤ |