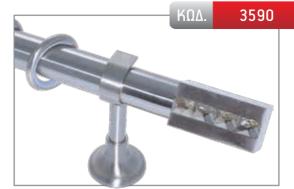

07

КОЛ. 3546

| ΔΙΑΣΤΑΣΗ | ΧΡΥΣΟ ΜΑΤ | ΝΙΚΕΛ ΜΑΤ | MПРОNZE |
|----------|-----------|-----------|---------|
| 1,50 m   | 126,50€   | 119,00€   | 137,00€ |
| 2,00 m   | 144,00€   | 134,00€   | 158,00€ |
| 2,50 m   | 161,50€   | 149,00€   | 179,00€ |
| 3,00 m*  | 194,00€   | 179,00€   | 215,00€ |
| 3,50 m*  | 211,50€   | 194,00€   | 236,00€ |
| АКРО     | 22,00 €   |           |         |