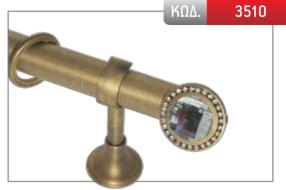

MADE WITH SWAROVSKI® ELEMENTS

MADE WITH SWAROVSKI® ELEMENTS

MADE WITH SWAROVSKI® ELEMENTS

| ်<br>က |
|--------|
|        |
| Ð      |
|        |
|        |
|        |
|        |

| ΔΙΑΣΤΑΣΗ | ΧΡΥΣΟ ΜΑΤ | ΝΙΚΕΛ ΜΑΤ | MПPONZE |
|----------|-----------|-----------|---------|
| 1,50 m   | -         | 143,00€   | 161,00€ |
| 2,00 m   | -         | 158,00€   | 182,00€ |
| 2,50 m   | -         | 173,00€   | 203,00€ |
| 3,00 m*  | -         | 203,00€   | 239,00€ |
| 3,50 m*  | -         | 218,00€   | 260,00€ |
| AKP0     | 34,00 €   |           |         |