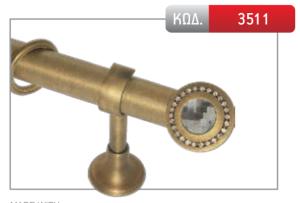

MADE WITH SWAROVSKI® ELEMENTS

MADE WITH SWAROVSKI® ELEMENTS

MADE WITH SWAROVSKI® ELEMENTS

| ်<br>က |
|--------|
|        |
| Ð      |
|        |
|        |
|        |
|        |

| ΔΙΑΣΤΑΣΗ | ΧΡΥΣΟ ΜΑΤ | ΝΙΚΕΛ ΜΑΤ | MПPONZE |
|----------|-----------|-----------|---------|
| 1,50 m   | -         | 143,00€   | 161,00€ |
| 2,00 m   | -         | 158,00€   | 182,00€ |
| 2,50 m   | -         | 173,00€   | 203,00€ |
| 3,00 m*  | -         | 203,00€   | 239,00€ |
| 3,50 m*  | -         | 218,00€   | 260,00€ |
| AKP0     | 34,00 €   |           |         |