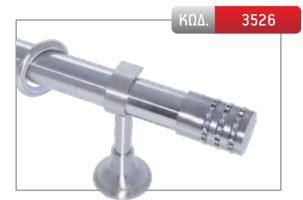

## КОА. 3515

MADE WITH SWAROVSKI® ELEMENTS

MADE WITH SWAROVSKI® ELEMENTS | 70mm

MADE WITH SWAROVSKI® ELEMENTS | 60mm

MADE WITH SWAROVSKI® ELEMENTS | 50mm

MADE WITH SWAROVSKI® ELEMENTS | 40mm

| ΔΙΑΣΤΑΣΗ | ΧΡΥΣΟ ΜΑΤ | ΝΙΚΕΛ ΜΑΤ | мпроnze |
|----------|-----------|-----------|---------|
| 1,50 m   | -         | 147,00€   | 165,00€ |
| 2,00 m   | -         | 162,00€   | 186,00€ |
| 2,50 m   | -         | 177,00€   | 207,00€ |
| 3,00 m*  | -         | 207,00€   | 243,00€ |
| 3,50 m*  | -         | 222,00€   | 264,00€ |
| AKPO     | 36,00€    |           |         |