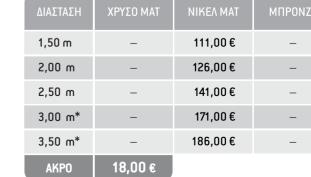

| ΔΙΑΣΤΑΣΗ | ΧΡΥΣΟ ΜΑΤ | ΝΙΚΕΛ ΜΑΤ | ΜΠΡΟΝΖΕ |
|----------|-----------|-----------|---------|
| 1,50 m   | 118,50€   | 111,00€   | 129,00€ |
| 2,00 m   | 136,00€   | 126,00€   | 150,00€ |
| 2,50 m   | 153,50€   | 141,00€   | 171,00€ |
| 3,00 m*  | 186,00€   | 171,00€   | 207,00€ |
| 3,50 m*  | 203,50€   | 186,00€   | 228,00€ |
| AKP0     | 18,00 €   |           |         |

| ΔΙΑΣΤΑΣΗ | ΧΡΥΣΟ ΜΑΤ | ΝΙΚΕΛ ΜΑΤ | мпролzе |
|----------|-----------|-----------|---------|
| 1,50 m   | 118,50€   | 111,00€   | 129,00€ |
| 2,00 m   | 136,00€   | 126,00€   | 150,00€ |
| 2,50 m   | 153,50€   | 141,00€   | 171,00€ |
| 3,00 m*  | 186,00€   | 171,00€   | 207,00€ |
| 3,50 m*  | 203,50€   | 186,00€   | 228,00€ |
| AKP0     | 18,00 €   |           |         |