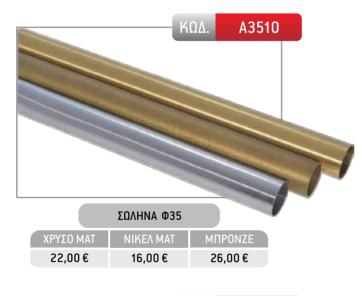

1,50 m

2,00 m

2,50 m

3,00 m\*

3,50 m\*

**AKPO** 

\_

\_

\_

\_ 40,00€

| ΔΙΑΣΤΑΣΗ | ΧΡΥΣΟ ΜΑΤ | ΝΙΚΕΛ ΜΑΤ | MПPONZE |
|----------|-----------|-----------|---------|
| 1,50 m   | -         | 167,00€   | 185,00€ |
| 2,00 m   | -         | 182,00€   | 206,00€ |
| 2,50 m   | -         | 197,00€   | 227,00€ |
| 3,00 m*  | -         | 227,00€   | 263,00€ |
| 3,50 m*  | -         | 242,00€   | 284,00€ |
| AKPO     | 46,00€    |           |         |