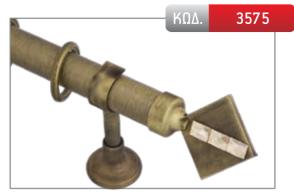

| ΔΙΑΣΤΑΣΗ | ΧΡΥΣΟ ΜΑΤ | ΝΙΚΕΛ ΜΑΤ | ΜΠΡΟΝΖΕ |
|----------|-----------|-----------|---------|
| 1,50 m   | 118,50€   | 111,00€   | 129,00€ |
| 2,00 m   | 136,00€   | 126,00€   | 150,00€ |
| 2,50 m   | 153,50€   | 141,00€   | 171,00€ |
| 3,00 m*  | 186,00€   | 171,00€   | 207,00€ |
| 3,50 m*  | 203,50€   | 186,00€   | 228,00€ |
| AKP0     | 18,00 €   |           |         |

| ΔΙΑΣΤΑΣΗ | ΧΡΥΣΟ ΜΑΤ | ΝΙΚΕΛ ΜΑΤ | мпролzе |
|----------|-----------|-----------|---------|
| 1,50 m   | 118,50€   | 111,00€   | 129,00€ |
| 2,00 m   | 136,00€   | 126,00€   | 150,00€ |
| 2,50 m   | 153,50€   | 141,00€   | 171,00€ |
| 3,00 m*  | 186,00€   | 171,00€   | 207,00€ |
| 3,50 m*  | 203,50€   | 186,00€   | 228,00€ |
| AKP0     | 18,00 €   |           |         |