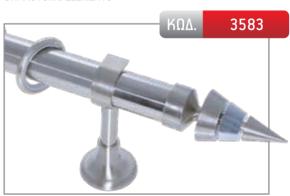

|           |         |



ΔΙΑΣΤΑΣΗ

| 1,50 m  | -       | 131,00€ | 149,00€ |
|---------|---------|---------|---------|
| 2,00 m  | -       | 146,00€ | 170,00€ |
| 2,50 m  | -       | 161,00€ | 191,00€ |
| 3,00 m* | -       | 191,00€ | 227,00€ |
| 3,50 m* | -       | 206,00€ | 248,00€ |
| AKPO    | 28,00 € |         |         |
|         |         |         |         |
|         |         |         |         |

Roler\*

ΜΠΡΟΝΖΕ

129,00€

150,00€

171,00€

207,00€

| 1,50 m  | -       | 131,00€ | 149,00€ |
|---------|---------|---------|---------|
| 2,00 m  | -       | 146,00€ | 170,00€ |
| 2,50 m  | -       | 161,00€ | 191,00€ |
| 3,00 m* | -       | 191,00€ | 227,00€ |
| 3,50 m* | -       | 206,00€ | 248,00€ |
| AKP0    | 28,00 € |         |         |

MADE WITH SWAROVSKI® ELEMENTS





MADE WITH SWAROVSKI® ELEMENTS



MADE WITH SWAROVSKI® ELEMENTS







| ΔΙΑΣΤΑΣΗ | ΧΡΥΣΟ ΜΑΤ | ΝΙΚΕΛ ΜΑΤ | MПPONZE |
|----------|-----------|-----------|---------|
| 1,50 m   | -         | 139,00€   | -       |
| 2,00 m   | -         | 154,00€   | -       |
| 2,50 m   | -         | 169,00€   | -       |
| 3,00 m*  | -         | 199,00€   | -       |
| 3,50 m*  | -         | 214,00€   | -       |
| AKPO     | 32,00 €   |           |         |

| ΔΙΑΣΤΑΣΗ | ΧΡΥΣΟ ΜΑΤ | ΝΙΚΕΛ ΜΑΤ | ΜΠΡΟΝΖΕ |
|----------|-----------|-----------|---------|
| 1,50 m   | -         | 123,00€   | -       |
| 2,00 m   | -         | 138,00€   | -       |
| 2,50 m   | -         | 153,00€   | -       |
| 3,00 m*  | -         | 183,00€   | -       |
| 3,50 m*  | -         | 198,00€   | -       |
| AKPO     | 24,00 €