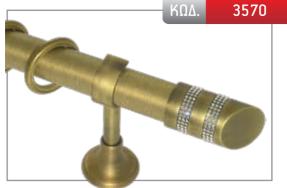

| ΔΙΑΣΤΑΣΗ | ΧΡΥΣΟ ΜΑΤ | ΝΙΚΕΛ ΜΑΤ | MПPONZE |
|----------|-----------|-----------|---------|
| 1,50 m   | -         | 127,00€   | -       |
| 2,00 m   | -         | 142,00€   | -       |
| 2,50 m   | -         | 157,00€   | -       |
| 3,00 m*  | -         | 187,00€   | -       |
| 3,50 m*  | -         | 202,00€   | -       |
| AKPO     | 26,00€    |           |         |