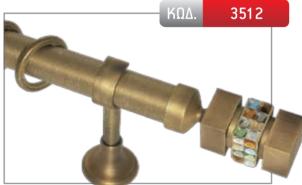

\_

\_ 40,00€

| ΔΙΑΣΤΑΣΗ | ΧΡΥΣΟ ΜΑΤ | ΝΙΚΕΛ ΜΑΤ | MПPONZE |
|----------|-----------|-----------|---------|
| 1,50 m   | -         | 167,00€   | 185,00€ |
| 2,00 m   | -         | 182,00€   | 206,00€ |
| 2,50 m   | -         | 197,00€   | 227,00€ |
| 3,00 m*  | -         | 227,00€   | 263,00€ |
| 3,50 m*  | -         | 242,00€   | 284,00€ |
| AKPO     | 46,00€    |           |         |