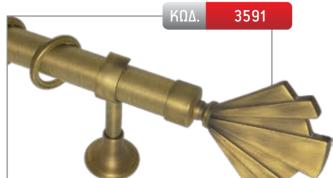

215,00€

230,00€

3514 ΚΩΔ.

MADE WITH SWAROVSKI® ELEMENTS

Φ 35

## КОА. 3515

MADE WITH SWAROVSKI® ELEMENTS

MADE WITH SWAROVSKI® ELEMENTS | 70mm

MADE WITH SWAROVSKI® ELEMENTS | 60mm

MADE WITH SWAROVSKI® ELEMENTS | 50mm

MADE WITH SWAROVSKI® ELEMENTS | 40mm

| ΔΙΑΣΤΑΣΗ | ΧΡΥΣΟ ΜΑΤ | ΝΙΚΕΛ ΜΑΤ | мпроnze |
|----------|-----------|-----------|---------|
| 1,50 m   | -         | 147,00€   | 165,00€ |
| 2,00 m   | -         | 162,00€   | 186,00€ |
| 2,50 m   | -         | 177,00€   | 207,00€ |
| 3,00 m*  | -         | 207,00€   | 243,00€ |
| 3,50 m*  | -         | 222,00€   | 264,00€ |
| AKPO     | 36,00€    |           |         |