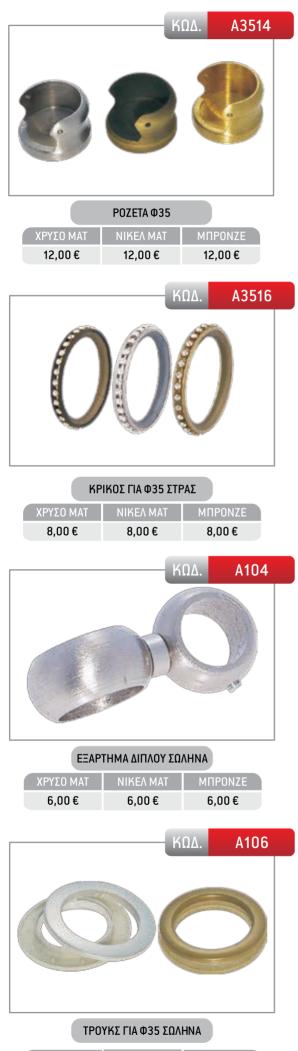

50€

150,00€

167,50€

102,40€

123,20€

164,00€

184,80€

205,60€

| κΩΔ. | 3598 |
|------|------|
|      |      |
|      |      |
|      |      |
|      |      |
|      |      |





146,00€

178,00€

231,00€

263,00€

295,00€

96,00€

118,00€

140,00€

177,00€

199,00€

1,50 m

2,00 m

2,50 m\*

3,00 m\*

3,50 m\*

1,50 m

2,00 m

2,50 m

3,00 m\*

3,50 m\*

132,50€

160,00€

208,50€

236,00€

263,50€

102,00€

126,00€

150,00€

189,00€

213,00€

ΣΕΤ Φ 35 ΣΩΛΗΝΑ ΣΤΡΙΦΤΗ ΧΩΡΙΣ ΤΕΡΜΑΤΑ

ΣΕΤ Φ 35 - Φ 20 ΧΩΡΙΣ ΤΕΡΜΑΤΑ







| ΧΡΥΣΟ ΜΑΤ | ΝΙΚΕΛ ΜΑΤ | MПPONZE |  |
|-----------|-----------|---------|--|
| 15,00€    | 15,00€    | 15,00€  |  |

19

161,00€

198,00€

256,00€

293,00€

330,00€

109,50€

136,00€

162,50€

204,00€

230,50€

ΣΕ ΟΛΕΣ ΤΙΣ ΤΙΜΕΣ ΔΕΝ ΣΥΜΠΕΡΙΛΑΜΒΑΝΕΤΑΙ Ο Φ.Π.Α.

15,00€



| ΧΡΥΣΟ ΜΑΤ | ΝΙΚΕΛ ΜΑΤ | мпролде |
|-----------|-----------|---------|
| -         | 1,60€     | 1,60€   |