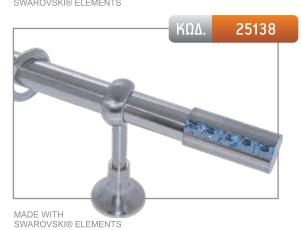

MADE WITH SWAROVSKI® ELEMENTS

MADE WITH SWAROVSKI® ELEMENTS

KΩΔ. 25132

MADE WITH SWAROVSKI® ELEMENTS

| ΔΙΑΣΤΑΣΗ | ΧΡΥΣΟ ΜΑΤ | NIKEV WAT | МПРОNZE |
|----------|-----------|-----------|---------|
| 1,50 m   | -         | 123,00€   | 135,00€ |
| 2,00 m   | -         | 136,00€   | 152,00€ |
| 2,50 m*  | -         | 163,00€   | 183,00€ |
| 3,00 m*  | -         | 176,00€   | 200,00€ |
| 3,50 m*  | -         | 189,00€   | 217,00€ |
| AKP0     | 28,00€    |           |         |