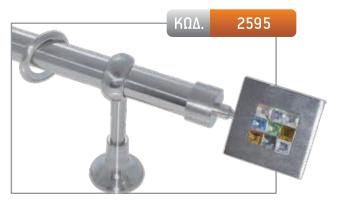

| SWAROVSKI® ELEMENTS | ΚΩΔ. | 2557 |
|---------------------|------|------|
| 5                   |      |      |
|                     | -    | 000  |
|                     |      | 66   |
|                     |      |      |