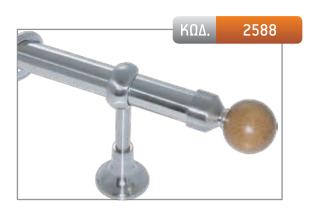

| ΔΙΑΣΤΑΣΗ | ΧΡΥΣΟ ΜΑΤ | NIKE/ MAT | МПРОNZE |
|----------|-----------|-----------|---------|
| 1,50 m   | -         | 147,00€   | 159,00€ |
| 2,00 m   | -         | 160,00€   | 176,00€ |
| 2,50 m*  | -         | 187,00€   | 207,00€ |
| 3,00 m*  | -         | 200,00€   | 224,00€ |
| 3,50 m*  | -         | 213,00€   | 241,00€ |
| AKP0     | 40,00€    |           |         |