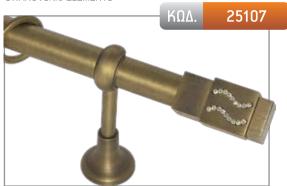

| ΔΙΑΣΤΑΣΗ | ΧΡΥΣΟ ΜΑΤ | NIKEV WAT | МПРОNZЕ |
|----------|-----------|-----------|---------|
| 1,50 m   | -         | 123,00€   | -       |
| 2,00 m   | -         | 136,00€   | -       |
| 2,50 m*  | -         | 163,00€   | -       |
| 3,00 m*  | -         | 176,00€   | -       |
| 3,50 m*  | -         | 189,00€   | -       |
| AKP0     | 28,00€    |           |         |

| ΔΙΑΣΤΑΣΗ | ΧΡΥΣΟ ΜΑΤ | NIKE/ MAT | МПРОNZE |
|----------|-----------|-----------|---------|
| 1,50 m   | -         | 123,00€   | -       |
| 2,00 m   | -         | 136,00€   | -       |
| 2,50 m*  | -         | 163,00€   | -       |
| 3,00 m*  | -         | 176,00€   | -       |
| 3,50 m*  | -         | 189,00€   | -       |
| AKP0     | 28,00€    |           |         |

| ΔΙΑΣΤΑΣΗ | ΧΡΥΣΟ ΜΑΤ | NIKEN MAT | мпроихе |
|----------|-----------|-----------|---------|
| 1,50 m   | -         | 123,00€   | -       |
| 2,00 m   | -         | 136,00€   | -       |
| 2,50 m*  | -         | 163,00€   | -       |
| 3,00 m*  | -         | 176,00€   | -       |
| 3,50 m*  | -         | 189,00€   | -       |
| AKP0     | 28,00€    |           |         |