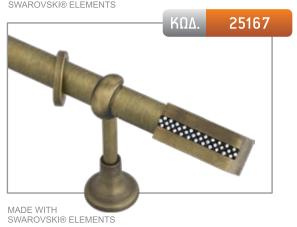

MADE WITH SWAROVSKI® ELEMENTS

MADE WITH SWAROVSKI® ELEMENTS

MADE WITH SWAROVSKI® ELEMENTS

MADE WITH SWAROVSKI® ELEMENTS

| ΔΙΑΣΤΑΣΗ | ΧΡΥΣΟ ΜΑΤ | NIKEN MAT | МПРОNZЕ |
|----------|-----------|-----------|---------|
| 1,50 m   | -         | 127,00€   | 139,00€ |
| 2,00 m   | -         | 140,00€   | 156,00€ |
| 2,50 m*  | -         | 167,00€   | 187,00€ |
| 3,00 m*  | -         | 180,00€   | 204,00€ |
| 3,50 m*  | -         | 193,00€   | 221,00€ |
| AKP0     | 30,00€    |           |         |