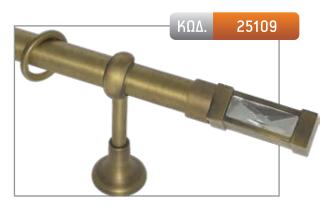

MADE WITH SWAROVSKI® ELEMENTS

MADE WITH SWAROVSKI® ELEMENTS

MADE WITH SWAROVSKI® ELEMENTS

MADE WITH SWAROVSKI® ELEMENTS

| ΔΙΑΣΤΑΣΗ | ΧΡΥΣΟ ΜΑΤ | NIKEV WAT | МПРОNZЕ |
|----------|-----------|-----------|---------|
| 1,50 m   | 134,50€   | 127,00€   | 139,00€ |
| 2,00 m   | 150,00€   | 140,00€   | 156,00€ |
| 2,50 m*  | 179,50€   | 167,00€   | 187,00€ |
| 3,00 m*  | 195,00€   | 180,00€   | 204,00€ |
| 3,50 m*  | 210,50€   | 193,00€   | 221,00€ |
| AKP0     | 30,00€    |           |         |