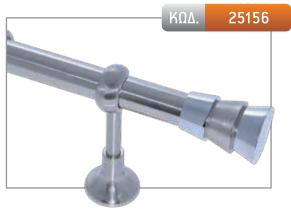

| SWAROVSKI® ELEMENTS | ΚΩΔ.  | 2587 |
|---------------------|-------|------|
|                     | a les |      |

| ΔΙΑΣΤΑΣΗ | ΧΡΥΣΟ ΜΑΤ | NIKEV WAT | МПРОNZЕ |
|----------|-----------|-----------|---------|
| 1,50 m   | 114,50€   | 107,00€   | 119,00€ |
| 2,00 m   | 130,00€   | 120,00€   | 136,00€ |
| 2,50 m*  | 159,50€   | 147,00€   | 167,00€ |
| 3,00 m*  | 175,00€   | 160,00€   | 184,00€ |
| 3,50 m*  | 190,50€   | 173,00€   | 201,00€ |
| AKP0     | 20,00€    |           |         |