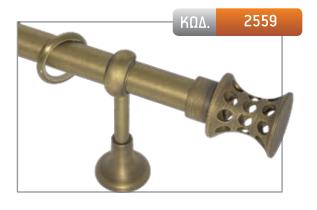

| ΔΙΑΣΤΑΣΗ | ΧΡΥΣΟ ΜΑΤ | NIKEN MAT | мпронде |
|----------|-----------|-----------|---------|
| 1,50 m   | 85,00€    | 86,50€    | 97,00€  |
| 2,00 m   | 104,00€   | 106,00€   | 120,00€ |
| 2,50 m*  | 137,00€   | 139,50€   | 157,00€ |
| 3,00 m*  | 156,00€   | 159,00€   | 180,00€ |
| 3,50 m*  | 175,00€   | 178,50€   | 203,00€ |