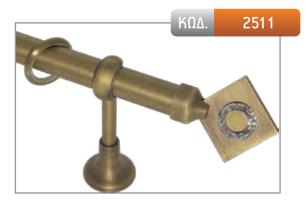

| SWAROVSKI® ELEMENTS | ΚΩΔ.  | 2587 |
|---------------------|-------|------|
|                     | a les |      |

| ΔΙΑΣΤΑΣΗ | ΧΡΥΣΟ ΜΑΤ | NIKEV WAT | МПРОNZЕ |
|----------|-----------|-----------|---------|
| 1,50 m   | 114,50€   | 107,00€   | 119,00€ |
| 2,00 m   | 130,00€   | 120,00€   | 136,00€ |
| 2,50 m*  | 159,50€   | 147,00€   | 167,00€ |
| 3,00 m*  | 175,00€   | 160,00€   | 184,00€ |
| 3,50 m*  | 190,50€   | 173,00€   | 201,00€ |
| AKP0     | 20,00€    |           |         |