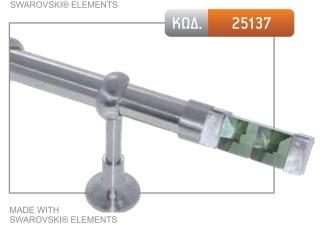

| 26,00€    |           |         |

| ΔΙΑΣΤΑΣΗ | ΧΡΥΣΟ ΜΑΤ | NIKEV WAT | МПРОNZE |
|----------|-----------|-----------|---------|
| 1,50 m   | -         | 143,00€   | -       |
| 2,00 m   | -         | 156,00€   | -       |
| 2,50 m*  | -         | 183,00€   | -       |
| 3,00 m*  | -         | 196,00€   | -       |
| 3,50 m*  | -         | 209,00€   | -       |
| AKP0     | 38,00€    |           |         |

| ΔΙΑΣΤΑΣΗ | ΧΡΥΣΟ ΜΑΤ | NIKEN MAT | мпроихе |
|----------|-----------|-----------|---------|
| 1,50 m   | -         | 111,00€   | -       |
| 2,00 m   | -         | 124,00€   | -       |
| 2,50 m*  | -         | 151,00€   | -       |
| 3,00 m*  | -         | 164,00€   | -       |
| 3,50 m*  | _         | 177,00€   | -       |
| AKP0     | 22,00€    |           |         |













| ΔΙΑΣΤΑΣΗ | ΧΡΥΣΟ ΜΑΤ | NIKEV WAT | МПРОNZЕ |
|----------|-----------|-----------|---------|
| 1,50 m   | -         | 103,00€   | -       |
| 2,00 m   | -         | 116,00€   | -       |
| 2,50 m*  | -         | 143,00€   | -       |
| 3,00 m*  | -         | 156,00€   | -       |
| 3,50 m*  | -         | 169,00€   | -       |
| AKP0     | 18,00€    |           |         |

| ΔΙΑΣΤΑΣΗ | ΧΡΥΣΟ ΜΑΤ | NIKE/I MAT | МПРОNZЕ |
|----------|-----------|------------|---------|
| 1,50 m   | -         | 127,00€    | 139,00€ |
| 2,00 m   | -         | 140,00€    | 156,00€ |
| 2,50 m*  | -         | 167,00€    | 187,00€ |
| 3,00 m*  | -         | 180,00€    | 204,00€ |
| 3,50 m*  | -         | 193,00€    | 221,00€ |
| AKP0     | 30,00€    |            |         |

| ΔΙΑΣΤΑΣΗ | ΧΡΥΣΟ ΜΑΤ | NIKEA M