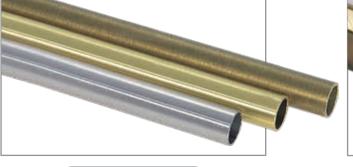

## ΣΩΛΗΝΑ Φ25

| ΧΡΥΣΟ ΜΑΤ | NIKE/ MAT | мпроихе |
|-----------|-----------|---------|
| 20,00€    | 14,00€    | 21,00€  |

| ΧΡΥΣΟ ΜΑΤ | NIKEV WAT | мпронде |
|-----------|-----------|---------|
| 27,00€    | 27,00€    | 33,00€  |

|                    | ΚΩΔ.  | NIKEN MAT |
|--------------------|-------|-----------|
| ΣΩΛΗΝΑ Φ25 ΜΕ ΡΙΓΑ | A2512 | 14,00€    |
| ΣΩΛΗΝΑ Φ25 ΣΤΡΙΦΤΗ | A2513 | 14,00€    |