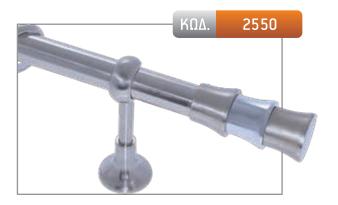

| ΔΙΑΣΤΑΣΗ | ΧΡΥΣΟ ΜΑΤ | NIKEN MAT | мпроихе |
|----------|-----------|-----------|---------|
| 1,50 m   | -         | 127,00€   | 139,00€ |
| 2,00 m   | -         | 140,00€   | 156,00€ |
| 2,50 m*  | -         | 167,00€   | 187,00€ |
| 3,00 m*  | -         | 180,00€   | 204,00€ |
| 3,50 m*  | _         | 193,00€   | 221,00€ |
| AKP0     | 30,00€    |           |         |