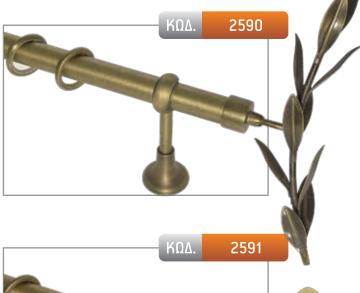

| ΔΙΑΣΤΑΣΗ | ΧΡΥΣΟ ΜΑΤ | NIKEN MAT | МПРОNZЕ |
|----------|-----------|-----------|---------|
| 1,50 m   | -         | 147,00€   | 159,00€ |
| 2,00 m   | -         | 160,00€   | 176,00€ |
| 2,50 m*  | -         | 187,00€   | 207,00€ |
| 3,00 m*  | -         | 200,00€   | 224,00€ |
| 3,50 m*  | -         | 213,00€   | 241,00€ |
| AKP0     | 40,00€    |           |         |

| ΔΙΑΣΤΑΣΗ | ΧΡΥΣΟ ΜΑΤ | NIKEA MAT | МПРОNZЕ |
|----------|-----------|-----------|---------|
| 1,50 m   | -         | 147,00€   | 159,00€ |
| 2,00 m   | -         | 160,00€   | 176,00€ |
| 2,50 m*  | -         | 187,00€   | 207,00€ |
| 3,00 m*  | -         | 200,00€   | 224,00€ |
| 3,50 m*  | -         | 213,00€   | 241,00€ |
| AKP0     | 40,00€    |           |         |