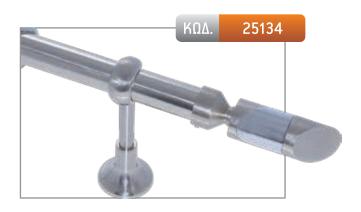

MADE WITH SWAROVSKI® ELEMENTS

MADE WITH SWAROVSKI® ELEMENTS

KΩΔ. 25132

MADE WITH SWAROVSKI® ELEMENTS

| ΔΙΑΣΤΑΣΗ | ΧΡΥΣΟ ΜΑΤ | NIKEV WAT | МПРОNZE |
|----------|-----------|-----------|---------|
| 1,50 m   | -         | 123,00€   | 135,00€ |
| 2,00 m   | -         | 136,00€   | 152,00€ |
| 2,50 m*  | -         | 163,00€   | 183,00€ |
| 3,00 m*  | -         | 176,00€   | 200,00€ |
| 3,50 m*  | -         | 189,00€   | 217,00€ |
| AKP0     | 28,00€    |           |         |