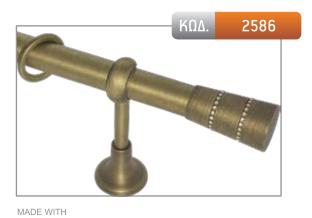

| ΔΙΑΣΤΑΣΗ | ΧΡΥΣΟ ΜΑΤ | NIKEV WAT | МПРОNZЕ |
|----------|-----------|-----------|---------|
| 1,50 m   | 134,50€   | 127,00€   | 139,00€ |
| 2,00 m   | 150,00€   | 140,00€   | 156,00€ |
| 2,50 m*  | 179,50€   | 167,00€   | 187,00€ |
| 3,00 m*  | 195,00€   | 180,00€   | 204,00€ |
| 3,50 m*  | 210,50€   | 193,00€   | 221,00€ |
| AKP0     | 30,00€    |           |         |