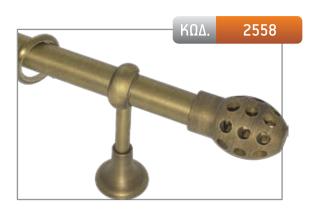

| ΔΙΑΣΤΑΣΗ               | ΧΡΥΣΟ ΜΑΤ | NIKEN MAT | мпроихе |
|------------------------|-----------|-----------|---------|
| 1,50 m                 | 74,50€    | 67,00€    | 79,00€  |
| 2,00 m                 | 90,00€    | 80,00€    | 96,00€  |
| 2,50 m*                | 119,50€   | 107,00€   | 127,00€ |
| 3,00 m*                | 135,00€   | 120,00€   | 144,00€ |
| 3,50 m*                | 150,50€   | 133,00€   | 161,00€ |
| ΣΕΤ Φ 25 ΧΩΡΙΣ ΤΕΡΜΑΤΑ |           |           |         |