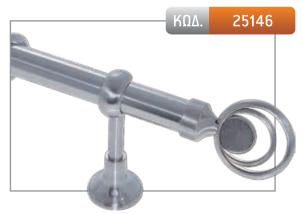

MADE WITH SWAROVSKI® ELEMENTS

MADE WITH SWAROVSKI® ELEMENTS

MADE WITH SWAROVSKI® ELEMENTS

MADE WITH SWAROVSKI® ELEMENTS

| ΔΙΑΣΤΑΣΗ | ΧΡΥΣΟ ΜΑΤ | NIKEN MAT | МПРОNZЕ |
|----------|-----------|-----------|---------|
| 1,50 m   | -         | 127,00€   | 139,00€ |
| 2,00 m   | -         | 140,00€   | 156,00€ |
| 2,50 m*  | -         | 167,00€   | 187,00€ |
| 3,00 m*  | -         | 180,00€   | 204,00€ |
| 3,50 m*  | -         | 193,00€   | 221,00€ |
| AKP0     | 30,00€    |           |         |