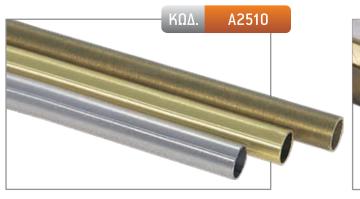

## ΣΩΛΗΝΑ Φ25

| ΧΡΥΣΟ ΜΑΤ | NIKE/ MAT | мпроихе |
|-----------|-----------|---------|
| 20,00€    | 14,00€    | 21,00€  |

| ΧΡΥΣΟ ΜΑΤ | NIKEV WAT | мпронде |
|-----------|-----------|---------|
| 27,00€    | 27,00€    | 33,00€  |

|                    | ΚΩΔ.  | NIKEN MAT |
|--------------------|-------|-----------|
| ΣΩΛΗΝΑ Φ25 ΜΕ ΡΙΓΑ | A2512 | 14,00€    |
| ΣΩΛΗΝΑ Φ25 ΣΤΡΙΦΤΗ | A2513 | 14,00€    |