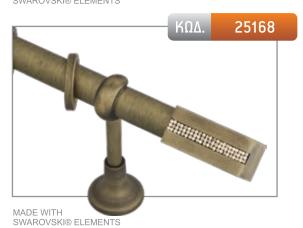

MADE WITH SWAROVSKI® ELEMENTS

MADE WITH SWAROVSKI® ELEMENTS

MADE WITH SWAROVSKI® ELEMENTS

MADE WITH SWAROVSKI® ELEMENTS

| ΔΙΑΣΤΑΣΗ | ΧΡΥΣΟ ΜΑΤ | NIKEN MAT | МПРОNZЕ |
|----------|-----------|-----------|---------|
| 1,50 m   | -         | 127,00€   | 139,00€ |
| 2,00 m   | -         | 140,00€   | 156,00€ |
| 2,50 m*  | -         | 167,00€   | 187,00€ |
| 3,00 m*  | -         | 180,00€   | 204,00€ |
| 3,50 m*  | -         | 193,00€   | 221,00€ |
| AKP0     | 30,00€    |           |         |