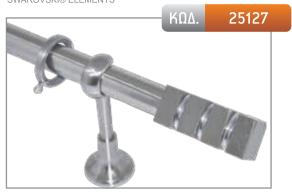

| ΚΩΔ | 25151 |  |
|-----|-------|--|
|     |       |  |
|     | Pac   |  |
|     |       |  |
|     | - 000 |  |

| ΔΙΑΣΤΑΣΗ | ΧΡΥΣΟ ΜΑΤ | NIKEV WAT | МПРОNZE |
|----------|-----------|-----------|---------|
| 1,50 m   | -         | 135,00€   | -       |
| 2,00 m   | -         | 148,00€   | -       |
| 2,50 m*  | -         | 175,00€   | -       |
| 3,00 m*  | -         | 188,00€   | -       |
| 3,50 m*  | -         | 201,00€   | -       |
| AKP0     | 34,00€    |           |         |