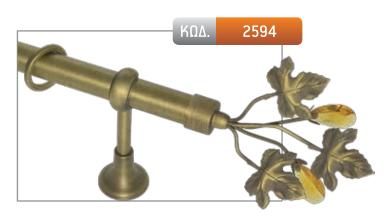

MADE WITH SWAROVSKI® ELEMENTS

MADE WITH SWAROVSKI® ELEMENTS

KΩΔ. 2547

MADE WITH SWAROVSKI® ELEMENTS

| ΔΙΑΣΤΑΣΗ | ΧΡΥΣΟ ΜΑΤ | NIKEN MAT | МПРОNZЕ |
|----------|-----------|-----------|---------|
| 1,50 m   | -         | 115,00€   | -       |
| 2,00 m   | -         | 128,00€   | -       |
| 2,50 m*  | -         | 155,00€   | -       |
| 3,00 m*  | -         | 168,00€   | -       |
| 3,50 m*  | -         | 181,00€   | -       |
| AKP0     | 24,00€    |           |         |