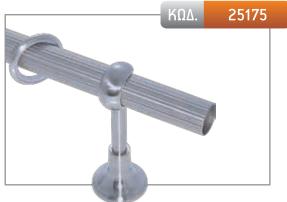

## ΣΤΗΡΙΓΜΑ Φ25

| ΧΡΥΣΟ ΜΑΤ | NIKEA MAT | мпроихе |
|-----------|-----------|---------|
| 14,00€    | 14,00€    | 14,00€  |

| ΣΤΗΡΙΓΜΑ Φ25 POLO |
|-------------------|
|-------------------|

| ΧΡΥΣΟ ΜΑΤ | NIKEN MAT | мпроихе |
|-----------|-----------|---------|
| _         | 18.00€    | 18.00€  |