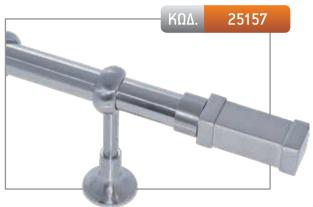

| ΚΩΔ | 25151 |  |
|-----|-------|--|
|     |       |  |
|     | Pac   |  |
|     |       |  |
|     | - 000 |  |

| ΔΙΑΣΤΑΣΗ | ΧΡΥΣΟ ΜΑΤ | NIKEV WAT | МПРОNZE |
|----------|-----------|-----------|---------|
| 1,50 m   | -         | 135,00€   | -       |
| 2,00 m   | -         | 148,00€   | -       |
| 2,50 m*  | -         | 175,00€   | -       |
| 3,00 m*  | -         | 188,00€   | -       |
| 3,50 m*  | -         | 201,00€   | -       |
| AKP0     | 34,00€    |           |         |