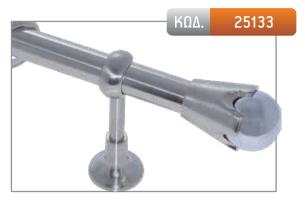

MADE WITH SWAROVSKI® ELEMENTS

MADE WITH SWAROVSKI® ELEMENTS

KΩΔ. 25132

MADE WITH SWAROVSKI® ELEMENTS

| ΔΙΑΣΤΑΣΗ | ΧΡΥΣΟ ΜΑΤ | NIKEV WAT | МПРОNZE |
|----------|-----------|-----------|---------|
| 1,50 m   | -         | 123,00€   | 135,00€ |
| 2,00 m   | -         | 136,00€   | 152,00€ |
| 2,50 m*  | -         | 163,00€   | 183,00€ |
| 3,00 m*  | -         | 176,00€   | 200,00€ |
| 3,50 m*  | -         | 189,00€   | 217,00€ |
| AKP0     | 28,00€    |           |         |