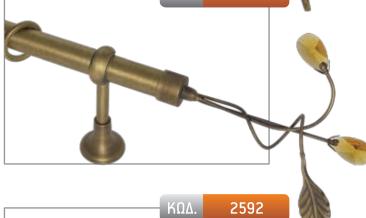

MADE WITH SWAROVSKI® ELEMENTS

MADE WITH SWAROVSKI® ELEMENTS

KΩΔ. 2537

MADE WITH SWAROVSKI® ELEMENTS

MADE WITH SWAROVSKI® ELEMENTS

| ΔΙΑΣΤΑΣΗ | ΧΡΥΣΟ ΜΑΤ | NIKEV WAT | МПРОNZE |
|----------|-----------|-----------|---------|
| 1,50 m   | 126,50€   | 119,00€   | 131,00€ |
| 2,00 m   | 142,00€   | 132,00€   | 148,00€ |
| 2,50 m*  | 171,50€   | 159,00€   | 179,00€ |
| 3,00 m*  | 187,00€   | 172,00€   | 196,00€ |
| 3,50 m*  | 202,50€   | 185,00€   | 213,00€ |
| AKP0     | 26,00€    |           |         |