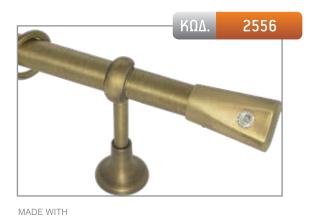

MADE WITH SWAROVSKI® ELEMENTS

MADE WITH SWAROVSKI® ELEMENTS

KΩΔ. 2547

MADE WITH SWAROVSKI® ELEMENTS

| ΔΙΑΣΤΑΣΗ | ΧΡΥΣΟ ΜΑΤ | NIKEN MAT | МПРОNZЕ |
|----------|-----------|-----------|---------|
| 1,50 m   | -         | 115,00€   | -       |
| 2,00 m   | -         | 128,00€   | -       |
| 2,50 m*  | -         | 155,00€   | -       |
| 3,00 m*  | -         | 168,00€   | -       |
| 3,50 m*  | -         | 181,00€   | -       |
| AKP0     | 24,00€    |           |         |