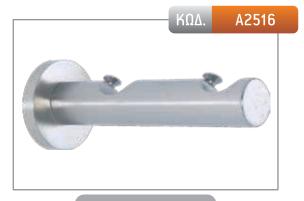

## ΣΤΗΡΙΓΜΑ Φ25

| ΧΡΥΣΟ ΜΑΤ | NIKEA MAT | мпроихе |
|-----------|-----------|---------|
| 14,00€    | 14,00€    | 14,00€  |

| ΣΤΗΡΙΓΜΑ Φ25 POLO |
|-------------------|
|-------------------|

| ΧΡΥΣΟ ΜΑΤ | NIKEN MAT | мпроихе |
|-----------|-----------|---------|
| _         | 18.00€    | 18.00€  |