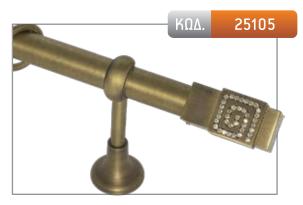

| ΔΙΑΣΤΑΣΗ | ΧΡΥΣΟ ΜΑΤ | NIKEV WAT | МПРОМИЕ |
|----------|-----------|-----------|---------|
| 1,50 m   | -         | 127,00€   | -       |
| 2,00 m   | -         | 140,00€   | -       |
| 2,50 m*  | -         | 167,00€   | -       |
| 3,00 m*  | -         | 180,00€   | -       |
| 3,50 m*  | -         | 193,00€   | -       |
| AKP0     | 30,00€    |           |         |