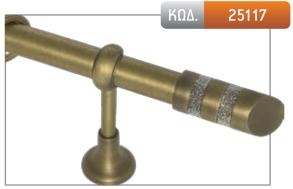

| SWAROVSKI® ELEMENTS | ΚΩΔ.  | 2587 |
|---------------------|-------|------|
|                     | a les |      |

| ΔΙΑΣΤΑΣΗ | ΧΡΥΣΟ ΜΑΤ | NIKEV WAT | МПРОNZЕ |
|----------|-----------|-----------|---------|
| 1,50 m   | 114,50€   | 107,00€   | 119,00€ |
| 2,00 m   | 130,00€   | 120,00€   | 136,00€ |
| 2,50 m*  | 159,50€   | 147,00€   | 167,00€ |
| 3,00 m*  | 175,00€   | 160,00€   | 184,00€ |
| 3,50 m*  | 190,50€   | 173,00€   | 201,00€ |
| AKP0     | 20,00€    |           |         |