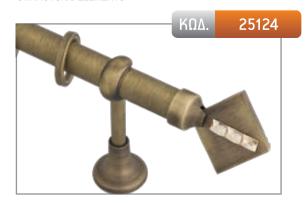

| SWAROVSKI® ELEMENTS | ΚΩΔ. | 2557 |
|---------------------|------|------|
| 5                   |      |      |
|                     | -    | 000  |
|                     |      | 66   |
|                     |      |      |