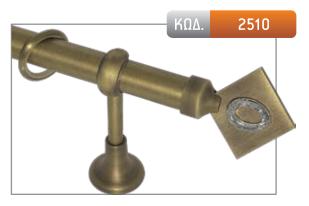

| SWAROVSKI® ELEMENTS | ΚΩΔ. | 2557 |
|---------------------|------|------|
| 5                   |      |      |
|                     | -    | 000  |
|                     |      | 66   |
|                     |      |      |