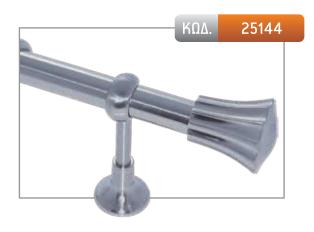

MADE WITH SWAROVSKI® ELEMENTS

MADE WITH SWAROVSKI® ELEMENTS

MADE WITH SWAROVSKI® ELEMENTS

MADE WITH SWAROVSKI® ELEMENTS

| ΔΙΑΣΤΑΣΗ | ΧΡΥΣΟ ΜΑΤ | NIKEV WAT | МПРОNZЕ |
|----------|-----------|-----------|---------|
| 1,50 m   | 134,50€   | 127,00€   | 139,00€ |
| 2,00 m   | 150,00€   | 140,00€   | 156,00€ |
| 2,50 m*  | 179,50€   | 167,00€   | 187,00€ |
| 3,00 m*  | 195,00€   | 180,00€   | 204,00€ |
| 3,50 m*  | 210,50€   | 193,00€   | 221,00€ |
| AKP0     | 30,00€    |           |         |