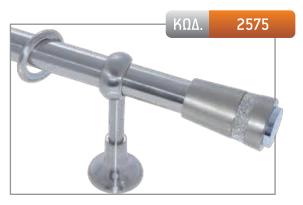

| SWAROVSKI® ELEMENTS | ΚΩΔ. | 2557 |
|---------------------|------|------|
| 5                   |      |      |
|                     | -    | 000  |
|                     |      | 66   |
|                     |      |      |