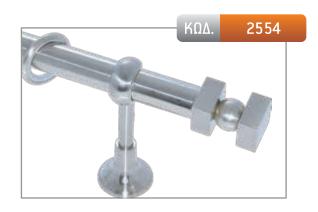

| SWAROVSKI® ELEMENTS | ΚΩΔ.  | 2587 |
|---------------------|-------|------|
|                     | a les |      |

| ΔΙΑΣΤΑΣΗ | ΧΡΥΣΟ ΜΑΤ | NIKEV WAT | МПРОNZЕ |
|----------|-----------|-----------|---------|
| 1,50 m   | 114,50€   | 107,00€   | 119,00€ |
| 2,00 m   | 130,00€   | 120,00€   | 136,00€ |
| 2,50 m*  | 159,50€   | 147,00€   | 167,00€ |
| 3,00 m*  | 175,00€   | 160,00€   | 184,00€ |
| 3,50 m*  | 190,50€   | 173,00€   | 201,00€ |
| AKP0     | 20,00€    |           |         |