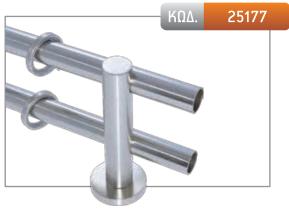

ΣΕΤ Φ25 ΣΤΗΡΙΓΜΑ ΡΟΙΟ ΧΩΡΙΣ ΤΕΡΜΑΤΑ

| ΔΙΑΣΤΑΣΗ                                  | ΧΡΥΣΟ ΜΑΤ | NIKEV WAT | МПРОNZЕ |
|-------------------------------------------|-----------|-----------|---------|
| 1,50 m                                    | -         | 132,00€   | 156,00€ |
| 2,00 m                                    | -         | 158,00€   | 190,00€ |
| 2,50 m*                                   | -         | 206,00€   | 246,00€ |
| 3,00 m*                                   | -         | 232,00€   | 280,00€ |
| 3,50 m*                                   | -         | 258,00€   | 314,00€ |
| ΣΕΤ Φ 25 Φ 25 ΣΤΗΡΙΓΜΑ POLO ΧΩΡΙΣ ΤΕΡΜΑΤΑ |           |           |         |