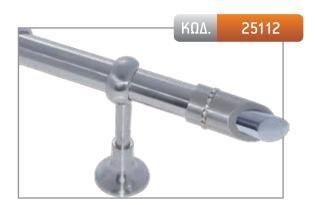

MADE WITH SWAROVSKI® ELEMENTS

MADE WITH SWAROVSKI® ELEMENTS

KΩΔ. 25102

MADE WITH SWAROVSKI® ELEMENTS

MADE WITH SWAROVSKI® ELEMENTS

MADE WITH SWAROVSKI® ELEMENTS

| ΔΙΑΣΤΑΣΗ | ΧΡΥΣΟ ΜΑΤ | NIKE/I MAT | МПРОNZE |
|----------|-----------|------------|---------|
| 1,50 m   | -         | 127,00€    | -       |
| 2,00 m   | -         | 140,00€    | -       |
| 2,50 m*  | -         | 167,00€    | -       |
| 3,00 m*  | -         | 180,00€    | -       |
| 3,50 m*  | -         | 193,00€    | -       |
| AKP0     | 30,00€    |            |         |