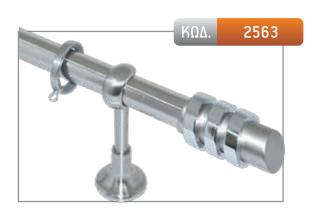

| SWAROVSKI® ELEMENTS | ΚΩΔ.  | 2587 |
|---------------------|-------|------|
|                     | a les |      |

| ΔΙΑΣΤΑΣΗ | ΧΡΥΣΟ ΜΑΤ | NIKEV WAT | МПРОNZЕ |
|----------|-----------|-----------|---------|
| 1,50 m   | 114,50€   | 107,00€   | 119,00€ |
| 2,00 m   | 130,00€   | 120,00€   | 136,00€ |
| 2,50 m*  | 159,50€   | 147,00€   | 167,00€ |
| 3,00 m*  | 175,00€   | 160,00€   | 184,00€ |
| 3,50 m*  | 190,50€   | 173,00€   | 201,00€ |
| AKP0     | 20,00€    |           |         |