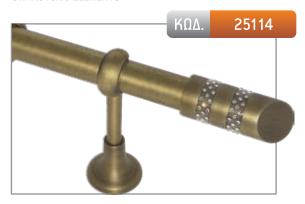

| ΔΙΑΣΤΑΣΗ | ΧΡΥΣΟ ΜΑΤ | NIKEV WAT | МПРОNZЕ |
|----------|-----------|-----------|---------|
| 1,50 m   | -         | 123,00€   | -       |
| 2,00 m   | -         | 136,00€   | -       |
| 2,50 m*  | -         | 163,00€   | -       |
| 3,00 m*  | -         | 176,00€   | -       |
| 3,50 m*  | -         | 189,00€   | -       |
| AKP0     | 28,00€    |           |         |