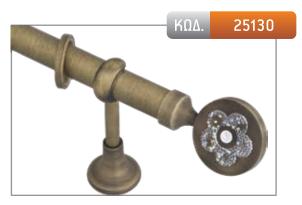

MADE WITH SWAROVSKI® ELEMENTS

MADE WITH SWAROVSKI® ELEMENTS

KΩΔ. 25132

MADE WITH SWAROVSKI® ELEMENTS

| ΔΙΑΣΤΑΣΗ | ΧΡΥΣΟ ΜΑΤ | NIKEV WAT | МПРОNZE |
|----------|-----------|-----------|---------|
| 1,50 m   | -         | 123,00€   | 135,00€ |
| 2,00 m   | -         | 136,00€   | 152,00€ |
| 2,50 m*  | -         | 163,00€   | 183,00€ |
| 3,00 m*  | -         | 176,00€   | 200,00€ |
| 3,50 m*  | -         | 189,00€   | 217,00€ |
| AKP0     | 28,00€    |           |         |