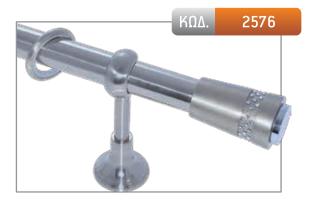

| SWAROVSKI® ELEMENTS | ΚΩΔ. | 2557 |
|---------------------|------|------|
| 5                   |      |      |
|                     | -    | 000  |
|                     |      | 66   |
|                     |      |      |