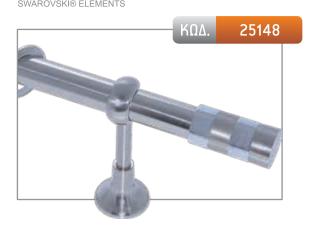

| ΔΙΑΣΤΑΣΗ | ΧΡΥΣΟ ΜΑΤ | NIKEN MAT | мпроихе |
|----------|-----------|-----------|---------|
| 1,50 m   | -         | 127,00€   | 139,00€ |
| 2,00 m   | -         | 140,00€   | 156,00€ |
| 2,50 m*  | -         | 167,00€   | 187,00€ |
| 3,00 m*  | -         | 180,00€   | 204,00€ |
| 3,50 m*  | _         | 193,00€   | 221,00€ |
| AKP0     | 30,00€    |           |         |