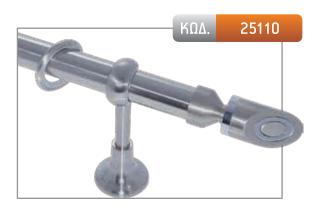

| ΔΙΑΣΤΑΣΗ | ΧΡΥΣΟ ΜΑΤ | NIKEA MAT | мпроихе |
|----------|-----------|-----------|---------|
| 1,50 m   | 130,50€   | 123,00€   | 135,00€ |
| 2,00 m   | 146,00€   | 136,00€   | 152,00€ |
| 2,50 m*  | 175,50€   | 163,00€   | 183,00€ |
| 3,00 m*  | 191,00€   | 176,00€   | 200,00€ |
| 3,50 m*  | 206,50€   | 189,00€   | 217,00€ |
| AKP0     | 28,00€    |           |         |