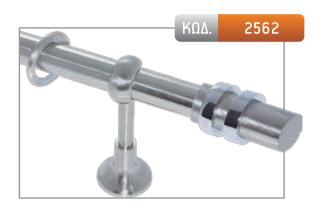

| SWAROVSKI® ELEMENTS | ΚΩΔ. | 2557 |
|---------------------|------|------|
| 5                   |      |      |
|                     | -    | 000  |
|                     |      | 66   |
|                     |      |      |