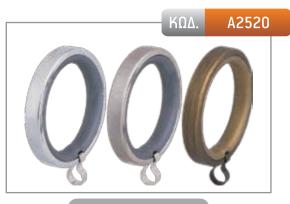

## ΚΡΙΚΟΣ ΓΙΑ Φ25

| ΧΡΥΣΟ ΜΑΤ | NIKE/ MAT | мпронде |
|-----------|-----------|---------|
| 1,10€     | 1,20€     | 1,30€   |