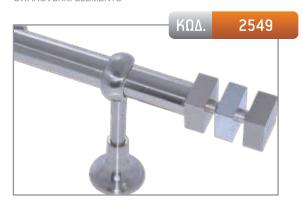

MADE WITH SWAROVSKI® ELEMENTS

MADE WITH SWAROVSKI® ELEMENTS

MADE WITH SWAROVSKI® ELEMENTS

MADE WITH SWAROVSKI® ELEMENTS

| ΔΙΑΣΤΑΣΗ | ΧΡΥΣΟ ΜΑΤ | NIKEN MAT | МПРОNZЕ |
|----------|-----------|-----------|---------|
| 1,50 m   | -         | 127,00€   | 139,00€ |
| 2,00 m   | -         | 140,00€   | 156,00€ |
| 2,50 m*  | -         | 167,00€   | 187,00€ |
| 3,00 m*  | -         | 180,00€   | 204,00€ |
| 3,50 m*  | -         | 193,00€   | 221,00€ |
| AKP0     | 30,00€    |           |         |