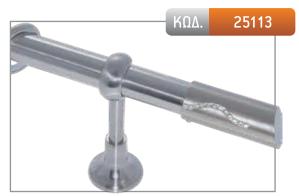

| ΔΙΑΣΤΑΣΗ | ΧΡΥΣΟ ΜΑΤ | NIKEV WAT | МПРОМИЕ |
|----------|-----------|-----------|---------|
| 1,50 m   | -         | 127,00€   | -       |
| 2,00 m   | -         | 140,00€   | -       |
| 2,50 m*  | -         | 167,00€   | -       |
| 3,00 m*  | -         | 180,00€   | -       |
| 3,50 m*  | -         | 193,00€   | -       |
| AKP0     | 30,00€    |           |         |