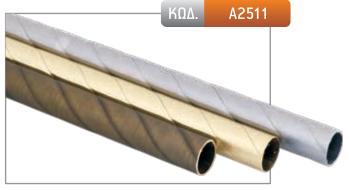

ΣΕΤ Φ 25 ΣΩΛΗΝΑ ΜΕ ΡΙΓΑ ΧΩΡΙΣ ΤΕΡΜΑΤΑ

| ΔΙΑΣΤΑΣΗ | ΧΡΥΣΟ ΜΑΤ | NIKEV WAT | мпроихе |
|----------|-----------|-----------|---------|
| 1,50 m   | -         | 75,00€    | 87,00€  |
| 2,00 m   | -         | 88,00€    | 104,00€ |
| 2,50 m*  | -         | 119,00€   | 139,00€ |
| 3,00 m*  | -         | 132,00€   | 156,00€ |
| 3,50 m*  | -         | 145,00€   | 173,00€ |