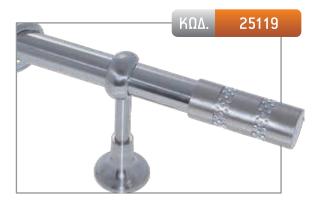

MADE WITH SWAROVSKI® ELEMENTS

MADE WITH SWAROVSKI® ELEMENTS

KΩΔ. 25132

MADE WITH SWAROVSKI® ELEMENTS

| ΔΙΑΣΤΑΣΗ | ΧΡΥΣΟ ΜΑΤ | NIKEV WAT | МПРОNZE |
|----------|-----------|-----------|---------|
| 1,50 m   | -         | 123,00€   | 135,00€ |
| 2,00 m   | -         | 136,00€   | 152,00€ |
| 2,50 m*  | -         | 163,00€   | 183,00€ |
| 3,00 m*  | -         | 176,00€   | 200,00€ |
| 3,50 m*  | -         | 189,00€   | 217,00€ |
| AKP0     | 28,00€    |           |         |