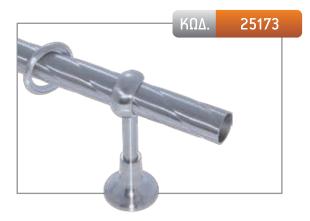

## ΣΤΗΡΙΓΜΑ Φ25

| ΧΡΥΣΟ ΜΑΤ | NIKEA MAT | мпроихе |
|-----------|-----------|---------|
| 14,00€    | 14,00€    | 14,00€  |

| ΣΤΗΡΙΓΜΑ Φ25 POLO |
|-------------------|
|-------------------|

| ΧΡΥΣΟ ΜΑΤ | NIKEN MAT | мпроихе |
|-----------|-----------|---------|
| _         | 18.00€    | 18.00€  |