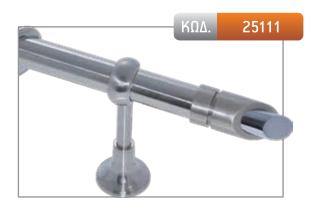

| ΔΙΑΣΤΑΣΗ | ΧΡΥΣΟ ΜΑΤ | NIKEV WAT | МПРОМИЕ |
|----------|-----------|-----------|---------|
| 1,50 m   | 126,50€   | 119,00€   | 131,00€ |
| 2,00 m   | 142,00€   | 132,00€   | 148,00€ |
| 2,50 m*  | 171,50€   | 159,00€   | 179,00€ |
| 3,00 m*  | 187,00€   | 172,00€   | 196,00€ |
| 3,50 m*  | 202,50€   | 185,00€   | 213,00€ |
| AKP0     | 26,00€    |           |         |