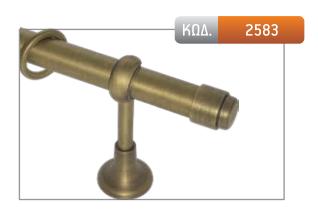

| ΚΩΔ | 25151 |  |
|-----|-------|--|
|     |       |  |
|     | Pac   |  |
|     |       |  |
|     | - 000 |  |

| ΔΙΑΣΤΑΣΗ | ΧΡΥΣΟ ΜΑΤ | NIKEV WAT | МПРОNZE |
|----------|-----------|-----------|---------|
| 1,50 m   | -         | 135,00€   | -       |
| 2,00 m   | -         | 148,00€   | -       |
| 2,50 m*  | -         | 175,00€   | -       |
| 3,00 m*  | -         | 188,00€   | -       |
| 3,50 m*  | -         | 201,00€   | -       |
| AKP0     | 34,00€    |           |         |