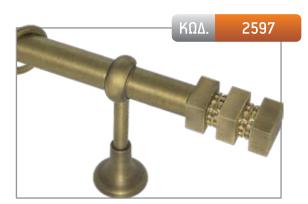

| ΚΩΔ | 25151 |  |
|-----|-------|--|
|     |       |  |
|     | Pac   |  |
|     |       |  |
|     | - 000 |  |

| ΔΙΑΣΤΑΣΗ | ΧΡΥΣΟ ΜΑΤ | NIKEV WAT | МПРОNZE |
|----------|-----------|-----------|---------|
| 1,50 m   | -         | 135,00€   | -       |
| 2,00 m   | -         | 148,00€   | -       |
| 2,50 m*  | -         | 175,00€   | -       |
| 3,00 m*  | -         | 188,00€   | -       |
| 3,50 m*  | -         | 201,00€   | -       |
| AKP0     | 34,00€    |           |         |