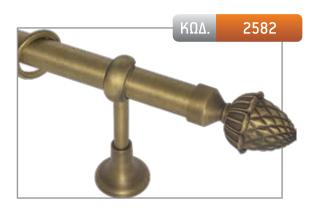

| SWAROVSKI® ELEMENTS | ΚΩΔ.  | 2587 |
|---------------------|-------|------|
|                     | a les |      |

| ΔΙΑΣΤΑΣΗ | ΧΡΥΣΟ ΜΑΤ | NIKEV WAT | МПРОNZЕ |
|----------|-----------|-----------|---------|
| 1,50 m   | 114,50€   | 107,00€   | 119,00€ |
| 2,00 m   | 130,00€   | 120,00€   | 136,00€ |
| 2,50 m*  | 159,50€   | 147,00€   | 167,00€ |
| 3,00 m*  | 175,00€   | 160,00€   | 184,00€ |
| 3,50 m*  | 190,50€   | 173,00€   | 201,00€ |
| AKP0     | 20,00€    |           |         |