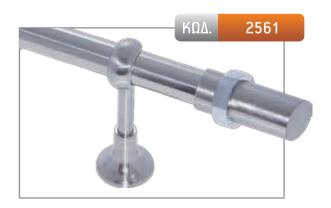

| 26,00€    |           |         |

| ΔΙΑΣΤΑΣΗ | ΧΡΥΣΟ ΜΑΤ | NIKEV WAT | МПРОNZE |
|----------|-----------|-----------|---------|
| 1,50 m   | 126,50€   | 119,00€   | 131,00€ |
| 2,00 m   | 142,00€   | 132,00€   | 148,00€ |
| 2,50 m*  | 171,50€   | 159,00€   | 179,00€ |
| 3,00 m*  | 187,00€   | 172,00€   | 196,00€ |
| 3,50 m*  | 202,50€   | 185,00€   | 213,00€ |
| AKP0     | 26,00€    |           |         |

| ΔΙΑΣΤΑΣΗ | ΧΡΥΣΟ ΜΑΤ | NIKEV WAT | МПРОNZE |
|----------|-----------|-----------|---------|
| 1,50 m   | 126,50€   | 119,00€   | 131,00€ |
| 2,00 m   | 142,00€   | 132,00€   | 148,00€ |
| 2,50 m*  | 171,50€   | 159,00€   | 179,00€ |
| 3,00 m*  | 187,00€   | 172,00€   | 196,00€ |
| 3,50 m*  | 202,50€   | 185,00€   | 213,00€ |
| AKP0     | 26,00€    |           |         |













MADE WITH SWAROVSKI® ELEMENTS

| ΔΙΑΣΤΑΣΗ | ΧΡΥΣΟ ΜΑΤ | NIKE/I MAT | мпроихе |
|----------|-----------|------------|---------|
| 1,50 m   | -         | 95,00€     | -       |
| 2,00 m   | -         | 108,00€    | -       |
| 2,50 m*  | -         | 135,00€    | -       |
| 3,00 m*  | -         | 148,00€    | -       |
| 3,50 m*  | -         | 161,00€    | -       |
| AKP0     | 14,00 €   |            |         |

| ΔΙΑΣΤΑΣΗ | ΧΡΥΣΟ ΜΑΤ | NIKEA MAT | МПРОМИЕ |
|----------|-----------|-----------|---------|
| 1,50 m   | -         | 99,00€    | -       |
| 2,00 m   | -         | 112,00€   | -       |
| 2,50 m*  | -         | 139,00€   | -       |
| 3,00 m*  | -         | 152,00€   | -       |
| 3,50 m*  | -         | 165,00€   | -       |
| AKP0     | 16,00€    |           |         |