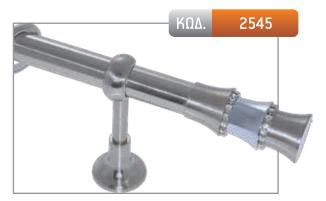

MADE WITH SWAROVSKI® ELEMENTS

MADE WITH SWAROVSKI® ELEMENTS

MADE WITH SWAROVSKI® ELEMENTS

MADE WITH SWAROVSKI® ELEMENTS

| ΔΙΑΣΤΑΣΗ | ΧΡΥΣΟ ΜΑΤ | NIKEV WAT | МПРОNZЕ |
|----------|-----------|-----------|---------|
| 1,50 m   | 134,50€   | 127,00€   | 139,00€ |
| 2,00 m   | 150,00€   | 140,00€   | 156,00€ |
| 2,50 m*  | 179,50€   | 167,00€   | 187,00€ |
| 3,00 m*  | 195,00€   | 180,00€   | 204,00€ |
| 3,50 m*  | 210,50€   | 193,00€   | 221,00€ |
| AKP0     | 30,00€    |           |         |