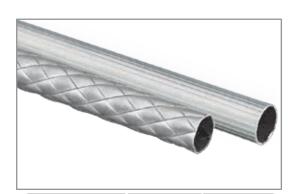

## ΣΤΗΡΙΓΜΑ Φ25

| ΧΡΥΣΟ ΜΑΤ | NIKEA MAT | мпроихе |
|-----------|-----------|---------|
| 14,00€    | 14,00€    | 14,00€  |

| ΣΤΗΡΙΓΜΑ Φ25 POLO |
|-------------------|
|-------------------|

| ΧΡΥΣΟ ΜΑΤ | NIKEN MAT | мпроихе |
|-----------|-----------|---------|
| _         | 18.00€    | 18.00€  |