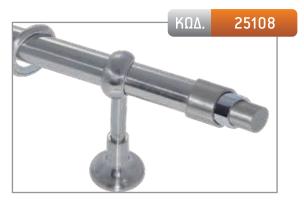

MADE WITH SWAROVSKI® ELEMENTS

MADE WITH SWAROVSKI® ELEMENTS

KΩΔ. 25102

MADE WITH SWAROVSKI® ELEMENTS

MADE WITH SWAROVSKI® ELEMENTS

MADE WITH SWAROVSKI® ELEMENTS

| ΔΙΑΣΤΑΣΗ | ΧΡΥΣΟ ΜΑΤ | NIKE/I MAT | МПРОNZE |
|----------|-----------|------------|---------|
| 1,50 m   | -         | 127,00€    | -       |
| 2,00 m   | -         | 140,00€    | -       |
| 2,50 m*  | -         | 167,00€    | -       |
| 3,00 m*  | -         | 180,00€    | -       |
| 3,50 m*  | -         | 193,00€    | -       |
| AKP0     | 30,00€    |            |         |