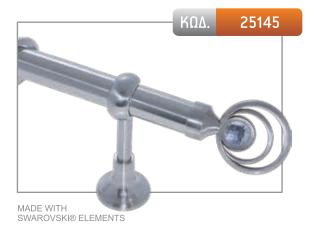

Roler

MADE WITH SWAROVSKI® ELEMENTS

MADE WITH SWAROVSKI® ELEMENTS

MADE WITH SWAROVSKI® ELEMENTS

| ΔΙΑΣΤΑΣΗ | ΧΡΥΣΟ ΜΑΤ | NIKEV WAT | МПРОNZE |
|----------|-----------|-----------|---------|
| 1,50 m   | -         | 107,00€   | -       |
| 2,00 m   | -         | 120,00€   | -       |
| 2,50 m*  | -         | 147,00€   | -       |
| 3,00 m*  | -         | 160,00€   | -       |
| 3,50 m*  | -         | 173,00€   | -       |
| AKP0     | 20,00€    |           |         |