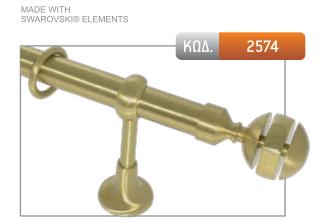

| SWAROVSKI® ELEMENTS | ΚΩΔ.  | 2587 |
|---------------------|-------|------|
|                     | a les |      |

| ΔΙΑΣΤΑΣΗ | ΧΡΥΣΟ ΜΑΤ | NIKEV WAT | МПРОNZЕ |
|----------|-----------|-----------|---------|
| 1,50 m   | 114,50€   | 107,00€   | 119,00€ |
| 2,00 m   | 130,00€   | 120,00€   | 136,00€ |
| 2,50 m*  | 159,50€   | 147,00€   | 167,00€ |
| 3,00 m*  | 175,00€   | 160,00€   | 184,00€ |
| 3,50 m*  | 190,50€   | 173,00€   | 201,00€ |
| AKP0     | 20,00€    |           |         |