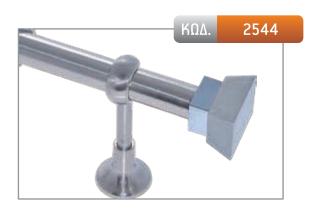

MADE WITH SWAROVSKI® ELEMENTS

MADE WITH SWAROVSKI® ELEMENTS

MADE WITH SWAROVSKI® ELEMENTS

MADE WITH SWAROVSKI® ELEMENTS

| ΔΙΑΣΤΑΣΗ | ΧΡΥΣΟ ΜΑΤ | NIKEN MAT | МПРОNZЕ |
|----------|-----------|-----------|---------|
| 1,50 m   | -         | 127,00€   | 139,00€ |
| 2,00 m   | -         | 140,00€   | 156,00€ |
| 2,50 m*  | -         | 167,00€   | 187,00€ |
| 3,00 m*  | -         | 180,00€   | 204,00€ |
| 3,50 m*  | -         | 193,00€   | 221,00€ |
| AKP0     | 30,00€    |           |         |