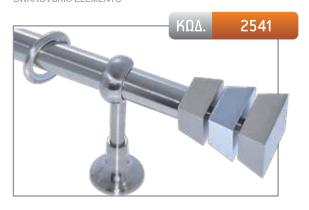

| ΔΙΑΣΤΑΣΗ                            | ΧΡΥΣΟ ΜΑΤ | NIKEN MAT | МПРОNZЕ |
|-------------------------------------|-----------|-----------|---------|
| 1,50 m                              | 94,40€    | 86,90€    | 98,90€  |
| 2,00 m                              | 113,20€   | 103,20€   | 119,20€ |
| 2,50 m*                             | 151,00€   | 138,50€   | 158,50€ |
| 3,00 m*                             | 169,80€   | 154,80€   | 178,80€ |
| 3,50 m*                             | 188,60€   | 171,10 €  | 199,10€ |
| ΣΕΤ Φ 25 ΣΙΔΗΡΟΔΡΟΜΟΣ ΧΩΡΙΣ ΤΕΡΜΑΤΑ |           |           |         |