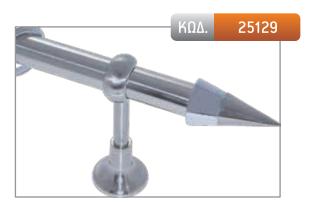

MADE WITH SWAROVSKI® ELEMENTS

MADE WITH SWAROVSKI® ELEMENTS

KΩΔ. 25102

MADE WITH SWAROVSKI® ELEMENTS

MADE WITH SWAROVSKI® ELEMENTS

MADE WITH SWAROVSKI® ELEMENTS

| ΔΙΑΣΤΑΣΗ | ΧΡΥΣΟ ΜΑΤ | NIKE/I MAT | МПРОNZE |
|----------|-----------|------------|---------|
| 1,50 m   | -         | 127,00€    | -       |
| 2,00 m   | -         | 140,00€    | -       |
| 2,50 m*  | -         | 167,00€    | -       |
| 3,00 m*  | -         | 180,00€    | -       |
| 3,50 m*  | -         | 193,00€    | -       |
| AKP0     | 30,00€    |            |         |