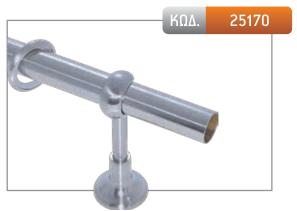

## ΣΤΗΡΙΓΜΑ Φ25

| ΧΡΥΣΟ ΜΑΤ | NIKEA MAT | мпроихе |
|-----------|-----------|---------|
| 14,00€    | 14,00€    | 14,00€  |

| ΣΤΗΡΙΓΜΑ Φ25 POLO |
|-------------------|
|-------------------|

| ΧΡΥΣΟ ΜΑΤ | NIKEN MAT | мпроихе |
|-----------|-----------|---------|
| _         | 18.00€    | 18.00€  |