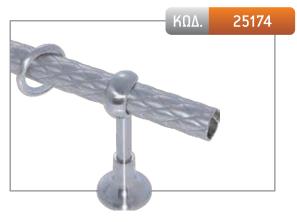

## ΣΤΗΡΙΓΜΑ Φ25

| ΧΡΥΣΟ ΜΑΤ | NIKEA MAT | мпроихе |
|-----------|-----------|---------|
| 14,00€    | 14,00€    | 14,00€  |

| ΣΤΗΡΙΓΜΑ Φ25 POLO |
|-------------------|
|-------------------|

| ΧΡΥΣΟ ΜΑΤ | NIKEN MAT | мпроихе |
|-----------|-----------|---------|
| _         | 18.00€    | 18.00€  |