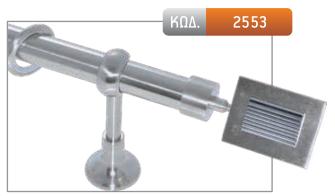

| SWAROVSKI® ELEMENTS | ΚΩΔ. | 2557 |
|---------------------|------|------|
| 5                   |      |      |
|                     | -    | 000  |
|                     |      | 66   |
|                     |      |      |