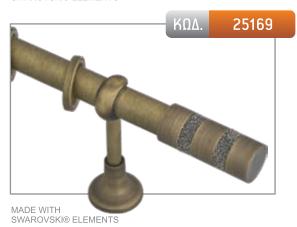

MADE WITH SWAROVSKI® ELEMENTS

MADE WITH SWAROVSKI® ELEMENTS

MADE WITH SWAROVSKI® ELEMENTS

MADE WITH SWAROVSKI® ELEMENTS

| ΔΙΑΣΤΑΣΗ | ΧΡΥΣΟ ΜΑΤ | NIKEN MAT | МПРОNZЕ |
|----------|-----------|-----------|---------|
| 1,50 m   | -         | 127,00€   | 139,00€ |
| 2,00 m   | -         | 140,00€   | 156,00€ |
| 2,50 m*  | -         | 167,00€   | 187,00€ |
| 3,00 m*  | -         | 180,00€   | 204,00€ |
| 3,50 m*  | -         | 193,00€   | 221,00€ |
| AKP0     | 30,00€    |           |         |