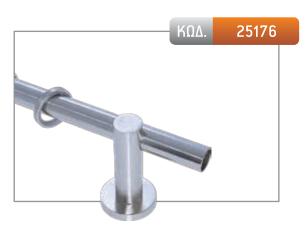

## ΣΤΗΡΙΓΜΑ Φ25

| ΧΡΥΣΟ ΜΑΤ | NIKEA MAT | мпроихе |
|-----------|-----------|---------|
| 14,00€    | 14,00€    | 14,00€  |

| ΣΤΗΡΙΓΜΑ Φ25 POLO |
|-------------------|
|-------------------|

| ΧΡΥΣΟ ΜΑΤ | NIKEN MAT | мпроихе |
|-----------|-----------|---------|
| _         | 18.00€    | 18.00€  |