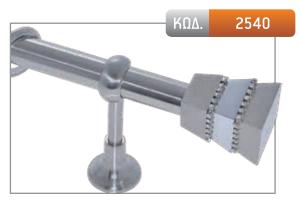

| ΔΙΑΣΤΑΣΗ               | ΧΡΥΣΟ ΜΑΤ | NIKEN MAT | мпроихе |
|------------------------|-----------|-----------|---------|
| 1,50 m                 | 74,50€    | 67,00€    | 79,00€  |
| 2,00 m                 | 90,00€    | 80,00€    | 96,00€  |
| 2,50 m*                | 119,50€   | 107,00€   | 127,00€ |
| 3,00 m*                | 135,00€   | 120,00€   | 144,00€ |
| 3,50 m*                | 150,50€   | 133,00€   | 161,00€ |
| ΣΕΤ Φ 25 ΧΩΡΙΣ ΤΕΡΜΑΤΑ |           |           |         |