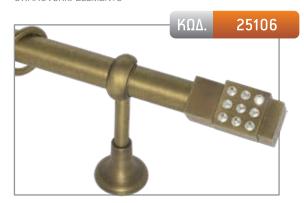

| ΔΙΑΣΤΑΣΗ | ΧΡΥΣΟ ΜΑΤ | NIKEV WAT | МПРОNZЕ |
|----------|-----------|-----------|---------|
| 1,50 m   | -         | 123,00€   | -       |
| 2,00 m   | -         | 136,00€   | -       |
| 2,50 m*  | -         | 163,00€   | -       |
| 3,00 m*  | -         | 176,00€   | -       |
| 3,50 m*  | -         | 189,00€   | -       |
| AKP0     | 28,00€    |           |         |

| ΔΙΑΣΤΑΣΗ | ΧΡΥΣΟ ΜΑΤ | NIKE/ MAT | МПРОNZE |
|----------|-----------|-----------|---------|
| 1,50 m   | -         | 123,00€   | -       |
| 2,00 m   | -         | 136,00€   | -       |
| 2,50 m*  | -         | 163,00€   | -       |
| 3,00 m*  | -         | 176,00€   | -       |
| 3,50 m*  | -         | 189,00€   | -       |
| AKP0     | 28,00€    |           |         |

| ΔΙΑΣΤΑΣΗ | ΧΡΥΣΟ ΜΑΤ | NIKEN MAT | мпроихе |
|----------|-----------|-----------|---------|
| 1,50 m   | -         | 123,00€   | -       |
| 2,00 m   | -         | 136,00€   | -       |
| 2,50 m*  | -         | 163,00€   | -       |
| 3,00 m*  | -         | 176,00€   | -       |
| 3,50 m*  | -         | 189,00€   | -       |
| AKP0     | 28,00€    |           |         |