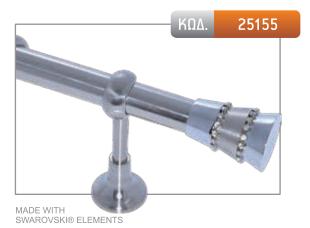

| SWAROVSKI® ELEMENTS | ΚΩΔ. | 2557 |
|---------------------|------|------|
| 5                   |      |      |
|                     | -    | 000  |
|                     |      | 66   |
|                     |      |      |