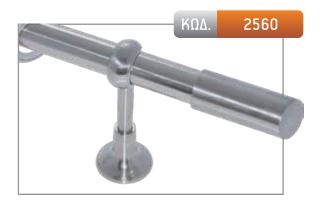

P0     | 26,00€    |           |         |

| ΔΙΑΣΤΑΣΗ | ΧΡΥΣΟ ΜΑΤ | NIKEV WAT | МПРОNZE |
|----------|-----------|-----------|---------|
| 1,50 m   | 126,50€   | 119,00€   | 131,00€ |
| 2,00 m   | 142,00€   | 132,00€   | 148,00€ |
| 2,50 m*  | 171,50€   | 159,00€   | 179,00€ |
| 3,00 m*  | 187,00€   | 172,00€   | 196,00€ |
| 3,50 m*  | 202,50€   | 185,00€   | 213,00€ |
| AKP0     | 26,00€    |           |         |

| ΔΙΑΣΤΑΣΗ | ΧΡΥΣΟ ΜΑΤ | NIKEV WAT | МПРОNZE |
|----------|-----------|-----------|---------|
| 1,50 m   | 126,50€   | 119,00€   | 131,00€ |
| 2,00 m   | 142,00€   | 132,00€   | 148,00€ |
| 2,50 m*  | 171,50€   | 159,00€   | 179,00€ |
| 3,00 m*  | 187,00€   | 172,00€   | 196,00€ |
| 3,50 m*  | 202,50€   | 185,00€   | 213,00€ |
| AKP0     | 26,00€    |           |         |













MADE WITH SWAROVSKI® ELEMENTS

| ΔΙΑΣΤΑΣΗ | ΧΡΥΣΟ ΜΑΤ | NIKE/I MAT | мпроихе |
|----------|-----------|------------|---------|
| 1,50 m   | -         | 95,00€     | -       |
| 2,00 m   | -         | 108,00€    | -       |
| 2,50 m*  | -         | 135,00€    | -       |
| 3,00 m*  | -         | 148,00€    | -       |
| 3,50 m*  | -         | 161,00€    | -       |
| AKP0     | 14,00 €   |            |         |

| ΔΙΑΣΤΑΣΗ | ΧΡΥΣΟ ΜΑΤ | NIKEA MAT | МПРОМИЕ |
|----------|-----------|-----------|---------|
| 1,50 m   | -         | 99,00€    | -       |
| 2,00 m   | -         | 112,00€   | -       |
| 2,50 m*  | -         | 139,00€   | -       |
| 3,00 m*  | -         | 152,00€   | -       |
| 3,50 m*  | -         | 165,00€   | -       |
| AKP0     | 16,00€    |           |