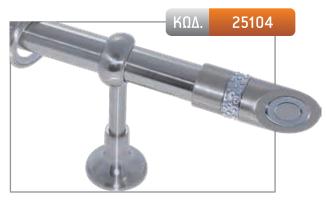

MADE WITH SWAROVSKI® ELEMENTS

MADE WITH SWAROVSKI® ELEMENTS

KΩΔ. 25102

MADE WITH SWAROVSKI® ELEMENTS

MADE WITH SWAROVSKI® ELEMENTS

MADE WITH SWAROVSKI® ELEMENTS

| ΔΙΑΣΤΑΣΗ | ΧΡΥΣΟ ΜΑΤ | NIKE/I MAT | МПРОNZE |
|----------|-----------|------------|---------|
| 1,50 m   | -         | 127,00€    | -       |
| 2,00 m   | -         | 140,00€    | -       |
| 2,50 m*  | -         | 167,00€    | -       |
| 3,00 m*  | -         | 180,00€    | -       |
| 3,50 m*  | -         | 193,00€    | -       |
| AKP0     | 30,00€    |            |         |