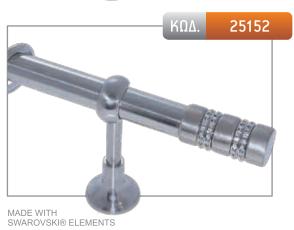

| ΚΩΔ | 25151 |  |
|-----|-------|--|
|     |       |  |
|     | Pac   |  |
|     |       |  |
|     | - 000 |  |

| ΔΙΑΣΤΑΣΗ | ΧΡΥΣΟ ΜΑΤ | NIKEV WAT | МПРОNZE |
|----------|-----------|-----------|---------|
| 1,50 m   | -         | 135,00€   | -       |
| 2,00 m   | -         | 148,00€   | -       |
| 2,50 m*  | -         | 175,00€   | -       |
| 3,00 m*  | -         | 188,00€   | -       |
| 3,50 m*  | -         | 201,00€   | -       |
| AKP0     | 34,00€    |           |         |