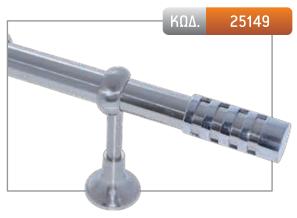

MADE WITH SWAROVSKI® ELEMENTS

MADE WITH SWAROVSKI® ELEMENTS

KΩΔ. 25102

MADE WITH SWAROVSKI® ELEMENTS

MADE WITH SWAROVSKI® ELEMENTS

MADE WITH SWAROVSKI® ELEMENTS

| ΔΙΑΣΤΑΣΗ | ΧΡΥΣΟ ΜΑΤ | NIKE/I MAT | МПРОNZE |
|----------|-----------|------------|---------|
| 1,50 m   | -         | 127,00€    | -       |
| 2,00 m   | -         | 140,00€    | -       |
| 2,50 m*  | -         | 167,00€    | -       |
| 3,00 m*  | -         | 180,00€    | -       |
| 3,50 m*  | -         | 193,00€    | -       |
| AKP0     | 30,00€    |            |         |