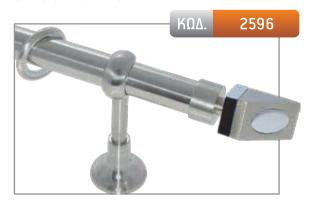

| SWAROVSKI® ELEMENTS | ΚΩΔ.  | 2587 |
|---------------------|-------|------|
|                     | a les |      |

| ΔΙΑΣΤΑΣΗ | ΧΡΥΣΟ ΜΑΤ | NIKEV WAT | МПРОNZЕ |
|----------|-----------|-----------|---------|
| 1,50 m   | 114,50€   | 107,00€   | 119,00€ |
| 2,00 m   | 130,00€   | 120,00€   | 136,00€ |
| 2,50 m*  | 159,50€   | 147,00€   | 167,00€ |
| 3,00 m*  | 175,00€   | 160,00€   | 184,00€ |
| 3,50 m*  | 190,50€   | 173,00€   | 201,00€ |
| AKP0     | 20,00€    |           |         |