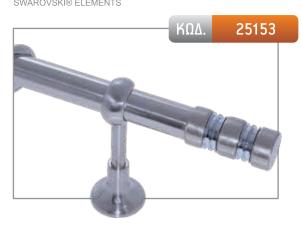

| ΚΩΔ | 25151 |  |
|-----|-------|--|
|     |       |  |
|     | Pac   |  |
|     |       |  |
|     | - 000 |  |

| ΔΙΑΣΤΑΣΗ | ΧΡΥΣΟ ΜΑΤ | NIKEV WAT | МПРОNZE |
|----------|-----------|-----------|---------|
| 1,50 m   | -         | 135,00€   | -       |
| 2,00 m   | -         | 148,00€   | -       |
| 2,50 m*  | -         | 175,00€   | -       |
| 3,00 m*  | -         | 188,00€   | -       |
| 3,50 m*  | -         | 201,00€   | -       |
| AKP0     | 34,00€    |           |         |