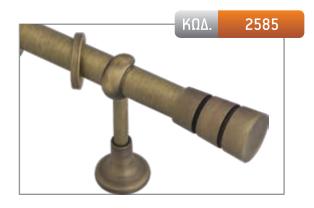

MADE WITH SWAROVSKI® ELEMENTS

MADE WITH SWAROVSKI® ELEMENTS

KΩΔ. 2547

MADE WITH SWAROVSKI® ELEMENTS

| ΔΙΑΣΤΑΣΗ | ΧΡΥΣΟ ΜΑΤ | NIKEN MAT | МПРОNZЕ |
|----------|-----------|-----------|---------|
| 1,50 m   | -         | 115,00€   | -       |
| 2,00 m   | -         | 128,00€   | -       |
| 2,50 m*  | -         | 155,00€   | -       |
| 3,00 m*  | -         | 168,00€   | -       |
| 3,50 m*  | -         | 181,00€   | -       |
| AKP0     | 24,00€    |           |         |