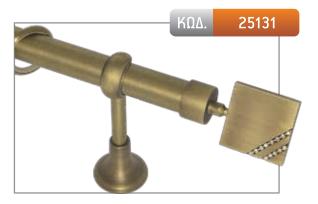

MADE WITH SWAROVSKI® ELEMENTS

MADE WITH SWAROVSKI® ELEMENTS

KΩΔ. 25132

MADE WITH SWAROVSKI® ELEMENTS

| ΔΙΑΣΤΑΣΗ | ΧΡΥΣΟ ΜΑΤ | NIKEV WAT | МПРОNZE |
|----------|-----------|-----------|---------|
| 1,50 m   | -         | 123,00€   | 135,00€ |
| 2,00 m   | -         | 136,00€   | 152,00€ |
| 2,50 m*  | -         | 163,00€   | 183,00€ |
| 3,00 m*  | -         | 176,00€   | 200,00€ |
| 3,50 m*  | -         | 189,00€   | 217,00€ |
| AKP0     | 28,00€    |           |         |