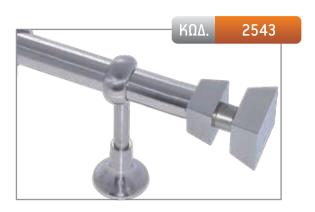

| ΔΙΑΣΤΑΣΗ | ΧΡΥΣΟ ΜΑΤ | NIKEN MAT | мпронде |
|----------|-----------|-----------|---------|
| 1,50 m   | 85,00€    | 86,50€    | 97,00€  |
| 2,00 m   | 104,00€   | 106,00€   | 120,00€ |
| 2,50 m*  | 137,00€   | 139,50€   | 157,00€ |
| 3,00 m*  | 156,00€   | 159,00€   | 180,00€ |
| 3,50 m*  | 175,00€   | 178,50€   | 203,00€ |