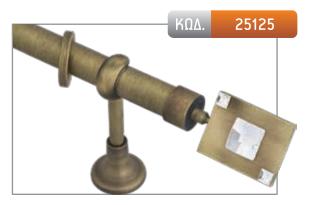

| SWAROVSKI® ELEMENTS | ΚΩΔ.  | 2587 |
|---------------------|-------|------|
|                     | a les |      |

| ΔΙΑΣΤΑΣΗ | ΧΡΥΣΟ ΜΑΤ | NIKEV WAT | МПРОNZЕ |
|----------|-----------|-----------|---------|
| 1,50 m   | 114,50€   | 107,00€   | 119,00€ |
| 2,00 m   | 130,00€   | 120,00€   | 136,00€ |
| 2,50 m*  | 159,50€   | 147,00€   | 167,00€ |
| 3,00 m*  | 175,00€   | 160,00€   | 184,00€ |
| 3,50 m*  | 190,50€   | 173,00€   | 201,00€ |
| AKP0     | 20,00€    |           |         |