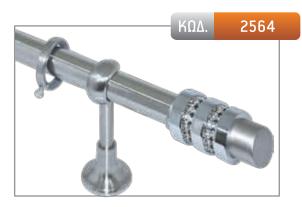

26,00€    |           |         |

| ΔΙΑΣΤΑΣΗ | ΧΡΥΣΟ ΜΑΤ | NIKEV WAT | МПРОNZE |
|----------|-----------|-----------|---------|
| 1,50 m   | 126,50€   | 119,00€   | 131,00€ |
| 2,00 m   | 142,00€   | 132,00€   | 148,00€ |
| 2,50 m*  | 171,50€   | 159,00€   | 179,00€ |
| 3,00 m*  | 187,00€   | 172,00€   | 196,00€ |
| 3,50 m*  | 202,50€   | 185,00€   | 213,00€ |
| AKP0     | 26,00€    |           |         |

| ΔΙΑΣΤΑΣΗ | ΧΡΥΣΟ ΜΑΤ | NIKEV WAT | МПРОNZE |
|----------|-----------|-----------|---------|
| 1,50 m   | 126,50€   | 119,00€   | 131,00€ |
| 2,00 m   | 142,00€   | 132,00€   | 148,00€ |
| 2,50 m*  | 171,50€   | 159,00€   | 179,00€ |
| 3,00 m*  | 187,00€   | 172,00€   | 196,00€ |
| 3,50 m*  | 202,50€   | 185,00€   | 213,00€ |
| AKP0     | 26,00€    |           |         |













MADE WITH SWAROVSKI® ELEMENTS

| ΔΙΑΣΤΑΣΗ | ΧΡΥΣΟ ΜΑΤ | NIKE/I MAT | мпроихе |
|----------|-----------|------------|---------|
| 1,50 m   | -         | 95,00€     | -       |
| 2,00 m   | -         | 108,00€    | -       |
| 2,50 m*  | -         | 135,00€    | -       |
| 3,00 m*  | -         | 148,00€    | -       |
| 3,50 m*  | -         | 161,00€    | -       |
| AKP0     | 14,00 €   |            |         |

| ΔΙΑΣΤΑΣΗ | ΧΡΥΣΟ ΜΑΤ | NIKEA MAT | МПРОМИЕ |
|----------|-----------|-----------|---------|
| 1,50 m   | -         | 99,00€    | -       |
| 2,00 m   | -         | 112,00€   | -       |
| 2,50 m*  | -         | 139,00€   | -       |
| 3,00 m*  | -         | 152,00€   | -       |
| 3,50 m*  | -         | 165,00€   | -       |
| AKP0     | 16,00€    |           |         |

| ΔΙΑ