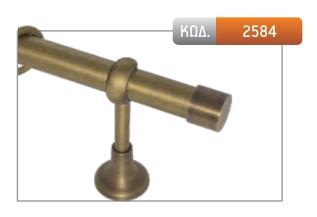

| SWAROVSKI® ELEMENTS | ΚΩΔ. | 2557 |
|---------------------|------|------|
| 5                   |      |      |
|                     | -    | 000  |
|                     |      | 66   |
|                     |      |      |