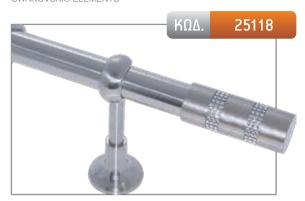

MADE WITH SWAROVSKI® ELEMENTS

MADE WITH SWAROVSKI® ELEMENTS

KΩΔ. 25102

MADE WITH SWAROVSKI® ELEMENTS

MADE WITH SWAROVSKI® ELEMENTS

MADE WITH SWAROVSKI® ELEMENTS

| ΔΙΑΣΤΑΣΗ | ΧΡΥΣΟ ΜΑΤ | NIKE/I MAT | МПРОNZE |
|----------|-----------|------------|---------|
| 1,50 m   | -         | 127,00€    | -       |
| 2,00 m   | -         | 140,00€    | -       |
| 2,50 m*  | -         | 167,00€    | -       |
| 3,00 m*  | -         | 180,00€    | -       |
| 3,50 m*  | -         | 193,00€    | -       |
| AKP0     | 30,00€    |            |         |