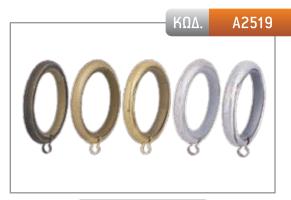

## ΚΡΙΚΟΣ ΓΙΑ Φ25

| ΧΡΥΣΟ ΜΑΤ | NIKE/ MAT | мпронде |
|-----------|-----------|---------|
| 1,10€     | 1,20€     | 1,30€   |