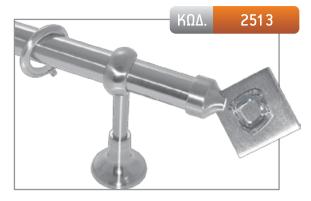

|                    | ΚΩΔ.  | NIKEN MAT |
|--------------------|-------|-----------|
| ΣΩΛΗΝΑ Φ25 ΜΕ ΡΙΓΑ | A2512 | 14,00€    |
| ΣΩΛΗΝΑ Φ25 ΣΤΡΙΦΤΗ | A2513 | 14,00€    |