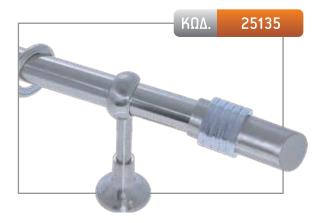

P0     | 26,00€    |           |         |

| ΔΙΑΣΤΑΣΗ | ΧΡΥΣΟ ΜΑΤ | NIKEV WAT | МПРОNZE |
|----------|-----------|-----------|---------|
| 1,50 m   | -         | 143,00€   | -       |
| 2,00 m   | -         | 156,00€   | -       |
| 2,50 m*  | -         | 183,00€   | -       |
| 3,00 m*  | -         | 196,00€   | -       |
| 3,50 m*  | -         | 209,00€   | -       |
| AKP0     | 38,00€    |           |         |

| ΔΙΑΣΤΑΣΗ | ΧΡΥΣΟ ΜΑΤ | NIKEN MAT | мпроихе |
|----------|-----------|-----------|---------|
| 1,50 m   | -         | 111,00€   | -       |
| 2,00 m   | -         | 124,00€   | -       |
| 2,50 m*  | -         | 151,00€   | -       |
| 3,00 m*  | -         | 164,00€   | -       |
| 3,50 m*  | _         | 177,00€   | -       |
| AKP0     | 22,00€    |           |         |













| ΔΙΑΣΤΑΣΗ | ΧΡΥΣΟ ΜΑΤ | NIKEV WAT | МПРОNZЕ |
|----------|-----------|-----------|---------|
| 1,50 m   | -         | 103,00€   | -       |
| 2,00 m   | -         | 116,00€   | -       |
| 2,50 m*  | -         | 143,00€   | -       |
| 3,00 m*  | -         | 156,00€   | -       |
| 3,50 m*  | -         | 169,00€   | -       |
| AKP0     | 18,00€    |           |         |

| ΔΙΑΣΤΑΣΗ | ΧΡΥΣΟ ΜΑΤ | NIKE/I MAT | МПРОNZЕ |
|----------|-----------|------------|---------|
| 1,50 m   | -         | 127,00€    | 139,00€ |
| 2,00 m   | -         | 140,00€    | 156,00€ |
| 2,50 m*  | -         | 167,00€    | 187,00€ |
| 3,00 m*  | -         | 180,00€    | 204,00€ |
| 3,50 m*  | -         | 193,00€    | 221,00€ |
| AKP0     | 30,00€    |            |         |

| ΔΙΑΣΤΑΣΗ | ΧΡΥΣΟ ΜΑΤ | NIK