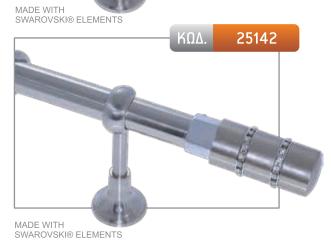

MADE WITH SWAROVSKI® ELEMENTS

MADE WITH SWAROVSKI® ELEMENTS

MADE WITH SWAROVSKI® ELEMENTS

MADE WITH SWAROVSKI® ELEMENTS

| ΔΙΑΣΤΑΣΗ | ΧΡΥΣΟ ΜΑΤ | NIKEN MAT | МПРОNZЕ |
|----------|-----------|-----------|---------|
| 1,50 m   | -         | 127,00€   | 139,00€ |
| 2,00 m   | -         | 140,00€   | 156,00€ |
| 2,50 m*  | -         | 167,00€   | 187,00€ |
| 3,00 m*  | -         | 180,00€   | 204,00€ |
| 3,50 m*  | -         | 193,00€   | 221,00€ |
| AKP0     | 30,00€    |           |         |