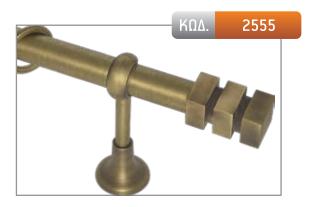

MADE WITH SWAROVSKI® ELEMENTS

MADE WITH SWAROVSKI® ELEMENTS

KΩΔ. 2537

MADE WITH SWAROVSKI® ELEMENTS

MADE WITH SWAROVSKI® ELEMENTS

| ΔΙΑΣΤΑΣΗ | ΧΡΥΣΟ ΜΑΤ | NIKEV WAT | МПРОNZE |
|----------|-----------|-----------|---------|
| 1,50 m   | 126,50€   | 119,00€   | 131,00€ |
| 2,00 m   | 142,00€   | 132,00€   | 148,00€ |
| 2,50 m*  | 171,50€   | 159,00€   | 179,00€ |
| 3,00 m*  | 187,00€   | 172,00€   | 196,00€ |
| 3,50 m*  | 202,50€   | 185,00€   | 213,00€ |
| AKP0     | 26,00€    |           |         |