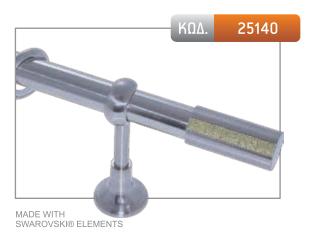

P0     | 28,00€    |           |         |

| ΔΙΑΣΤΑΣΗ | ΧΡΥΣΟ ΜΑΤ | NIKEV WAT | МПРОNZE |
|----------|-----------|-----------|---------|
| 1,50 m   | -         | 115,00€   | 127,00€ |
| 2,00 m   | -         | 128,00€   | 144,00€ |
| 2,50 m*  | -         | 155,00€   | 175,00€ |
| 3,00 m*  | -         | 168,00€   | 192,00€ |
| 3,50 m*  | -         | 181,00€   | 209,00€ |
| AKP0     | 24,00€    |           |         |

| ΔΙΑΣΤΑΣΗ | ΧΡΥΣΟ ΜΑΤ | NIKEV WAT | МПРОNZE |
|----------|-----------|-----------|---------|
| 1,50 m   | -         | 115,00€   | 127,00€ |
| 2,00 m   | -         | 128,00€   | 144,00€ |
| 2,50 m*  | -         | 155,00€   | 175,00€ |
| 3,00 m*  | -         | 168,00€   | 192,00€ |
| 3,50 m*  | -         | 181,00€   | 209,00€ |
| AKP0     | 24,00€    |           |         |













| ΔΙΑΣΤΑΣΗ | ΧΡΥΣΟ ΜΑΤ | NIKEV WAT | МПРОNZЕ |
|----------|-----------|-----------|---------|
| 1,50 m   | -         | 111,00€   | 123,00€ |
| 2,00 m   | -         | 124,00€   | 140,00€ |
| 2,50 m*  | -         | 151,00€   | 171,00€ |
| 3,00 m*  | -         | 164,00€   | 188,00€ |
| 3,50 m*  | -         | 177,00€   | 205,00€ |
| AKP0     | 22,00€    |           |         |

| ΔΙΑΣΤΑΣΗ | ΧΡΥΣΟ ΜΑΤ | NIKEN MAT | мпроихе |
|----------|-----------|-----------|---------|
| 1,50 m   | -         | 115,00€   | 127,00€ |
| 2,00 m   | -         | 128,00€   | 144,00€ |
| 2,50 m*  | -         | 155,00€   | 175,00€ |
| 3,00 m*  | -         | 168,00€   | 192,00€ |
| 3,50 m*  | -         | 181,00€   | 209,00€ |
| AKP0     | 24,00€    |           |         |

| ΔΙΑΣΤΑΣΗ | ΧΡΥΣΟ ΜΑΤ | NIKEN MAT |