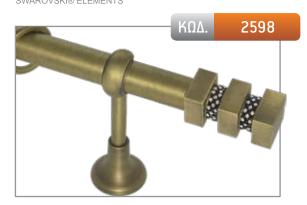

| ΚΩΔ | 25151 |  |
|-----|-------|--|
|     |       |  |
|     | Pac   |  |
|     |       |  |
|     | - 000 |  |

| ΔΙΑΣΤΑΣΗ | ΧΡΥΣΟ ΜΑΤ | NIKEV WAT | МПРОNZE |
|----------|-----------|-----------|---------|
| 1,50 m   | -         | 135,00€   | -       |
| 2,00 m   | -         | 148,00€   | -       |
| 2,50 m*  | -         | 175,00€   | -       |
| 3,00 m*  | -         | 188,00€   | -       |
| 3,50 m*  | -         | 201,00€   | -       |
| AKP0     | 34,00€    |           |         |