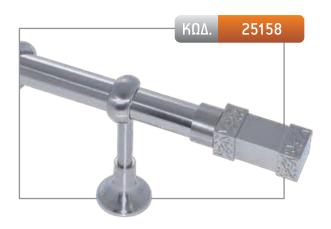

MADE WITH SWAROVSKI® ELEMENTS

MADE WITH SWAROVSKI® ELEMENTS

KΩΔ. 25132

MADE WITH SWAROVSKI® ELEMENTS

| ΔΙΑΣΤΑΣΗ | ΧΡΥΣΟ ΜΑΤ | NIKEV WAT | МПРОNZE |
|----------|-----------|-----------|---------|
| 1,50 m   | -         | 123,00€   | 135,00€ |
| 2,00 m   | -         | 136,00€   | 152,00€ |
| 2,50 m*  | -         | 163,00€   | 183,00€ |
| 3,00 m*  | -         | 176,00€   | 200,00€ |
| 3,50 m*  | -         | 189,00€   | 217,00€ |
| AKP0     | 28,00€    |           |         |