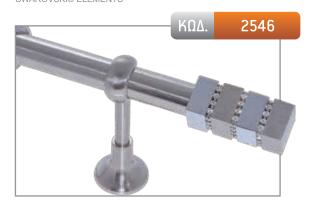

MADE WITH SWAROVSKI® ELEMENTS

MADE WITH SWAROVSKI® ELEMENTS

MADE WITH SWAROVSKI® ELEMENTS

MADE WITH SWAROVSKI® ELEMENTS

MADE WITH SWAROVSKI® ELEMENTS

| ΔΙΑΣΤΑΣΗ | ΧΡΥΣΟ ΜΑΤ | NIKEN MAT | МПРОNZЕ |
|----------|-----------|-----------|---------|
| 1,50 m   | -         | 111,00€   | 123,00€ |
| 2,00 m   | -         | 124,00€   | 140,00€ |
| 2,50 m*  | -         | 151,00€   | 171,00€ |
| 3,00 m*  | -         | 164,00€   | 188,00€ |
| 3,50 m*  | -         | 177,00€   | 205,00€ |
| AKP0     | 22,00€    |           |         |