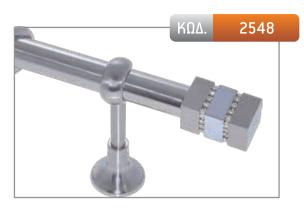

MADE WITH SWAROVSKI® ELEMENTS

MADE WITH SWAROVSKI® ELEMENTS

MADE WITH SWAROVSKI® ELEMENTS

MADE WITH SWAROVSKI® ELEMENTS

MADE WITH SWAROVSKI® ELEMENTS

| ΔΙΑΣΤΑΣΗ | ΧΡΥΣΟ ΜΑΤ | NIKEV WAT | МПРОNZE |
|----------|-----------|-----------|---------|
| 1,50 m   | -         | 115,00€   | 127,00€ |
| 2,00 m   | -         | 128,00€   | 144,00€ |
| 2,50 m*  | -         | 155,00€   | 175,00€ |
| 3,00 m*  | -         | 168,00€   | 192,00€ |
| 3,50 m*  | -         | 181,00€   | 209,00€ |
| AKP0     | 24,00€    |           |         |