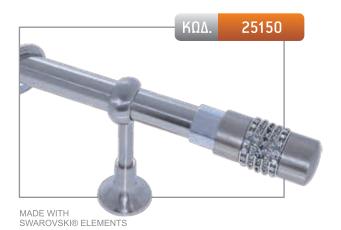

| ΚΩΔ | 25151 |  |
|-----|-------|--|
|     |       |  |
|     | Pac   |  |
|     |       |  |
|     | - 000 |  |

| ΔΙΑΣΤΑΣΗ | ΧΡΥΣΟ ΜΑΤ | NIKEV WAT | МПРОNZE |
|----------|-----------|-----------|---------|
| 1,50 m   | -         | 135,00€   | -       |
| 2,00 m   | -         | 148,00€   | -       |
| 2,50 m*  | -         | 175,00€   | -       |
| 3,00 m*  | -         | 188,00€   | -       |
| 3,50 m*  | -         | 201,00€   | -       |
| AKP0     | 34,00€    |           |         |