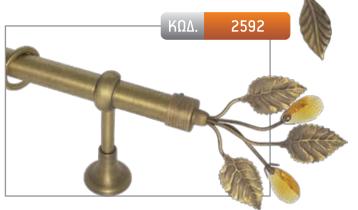

MADE WITH SWAROVSKI® ELEMENTS

MADE WITH SWAROVSKI® ELEMENTS

KΩΔ. 2537

MADE WITH SWAROVSKI® ELEMENTS

MADE WITH SWAROVSKI® ELEMENTS

| ΔΙΑΣΤΑΣΗ | ΧΡΥΣΟ ΜΑΤ | NIKEV WAT | МПРОNZE |
|----------|-----------|-----------|---------|
| 1,50 m   | 126,50€   | 119,00€   | 131,00€ |
| 2,00 m   | 142,00€   | 132,00€   | 148,00€ |
| 2,50 m*  | 171,50€   | 159,00€   | 179,00€ |
| 3,00 m*  | 187,00€   | 172,00€   | 196,00€ |
| 3,50 m*  | 202,50€   | 185,00€   | 213,00€ |
| AKP0     | 26,00€    |           |         |