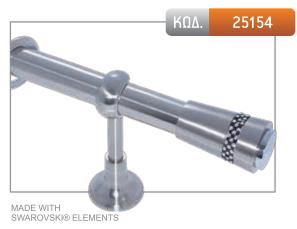

| ΚΩΔ | 25151 |  |
|-----|-------|--|
|     |       |  |
|     | Pac   |  |
|     |       |  |
|     | - 000 |  |

| ΔΙΑΣΤΑΣΗ | ΧΡΥΣΟ ΜΑΤ | NIKEV WAT | МПРОNZE |
|----------|-----------|-----------|---------|
| 1,50 m   | -         | 135,00€   | -       |
| 2,00 m   | -         | 148,00€   | -       |
| 2,50 m*  | -         | 175,00€   | -       |
| 3,00 m*  | -         | 188,00€   | -       |
| 3,50 m*  | -         | 201,00€   | -       |
| AKP0     | 34,00€    |           |         |