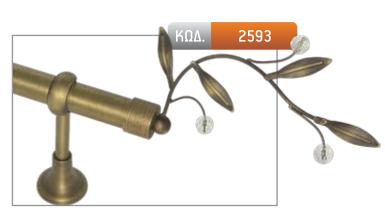

MADE WITH SWAROVSKI® ELEMENTS

MADE WITH SWAROVSKI® ELEMENTS

KΩΔ. 2547

MADE WITH SWAROVSKI® ELEMENTS

| ΔΙΑΣΤΑΣΗ | ΧΡΥΣΟ ΜΑΤ | NIKEN MAT | МПРОNZЕ |
|----------|-----------|-----------|---------|
| 1,50 m   | -         | 115,00€   | -       |
| 2,00 m   | -         | 128,00€   | -       |
| 2,50 m*  | -         | 155,00€   | -       |
| 3,00 m*  | -         | 168,00€   | -       |
| 3,50 m*  | -         | 181,00€   | -       |
| AKP0     | 24,00€    |           |         |