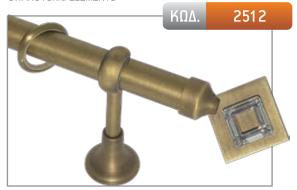

| ΚΩΔ | 25151 |  |
|-----|-------|--|
|     |       |  |
|     | Pac   |  |
|     |       |  |
|     | - 000 |  |

| ΔΙΑΣΤΑΣΗ | ΧΡΥΣΟ ΜΑΤ | NIKEV WAT | МПРОNZE |
|----------|-----------|-----------|---------|
| 1,50 m   | -         | 135,00€   | -       |
| 2,00 m   | -         | 148,00€   | -       |
| 2,50 m*  | -         | 175,00€   | -       |
| 3,00 m*  | -         | 188,00€   | -       |
| 3,50 m*  | -         | 201,00€   | -       |
| AKP0     | 34,00€    |           |         |