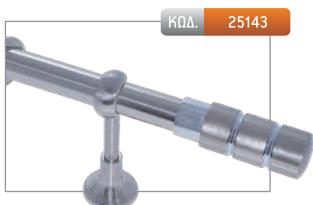

| ΔΙΑΣΤΑΣΗ | ΧΡΥΣΟ ΜΑΤ | NIKEN MAT | мпроихе |
|----------|-----------|-----------|---------|
| 1,50 m   | -         | 127,00€   | 139,00€ |
| 2,00 m   | -         | 140,00€   | 156,00€ |
| 2,50 m*  | -         | 167,00€   | 187,00€ |
| 3,00 m*  | -         | 180,00€   | 204,00€ |
| 3,50 m*  | _         | 193,00€   | 221,00€ |
| AKP0     | 30,00€    |           |         |