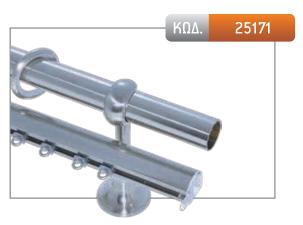

ΣΕΤ Φ25 ΣΤΗΡΙΓΜΑ ΡΟΙΟ ΧΩΡΙΣ ΤΕΡΜΑΤΑ

| ΔΙΑΣΤΑΣΗ                                  | ΧΡΥΣΟ ΜΑΤ | NIKEV WAT | МПРОNZЕ |
|-------------------------------------------|-----------|-----------|---------|
| 1,50 m                                    | -         | 132,00€   | 156,00€ |
| 2,00 m                                    | -         | 158,00€   | 190,00€ |
| 2,50 m*                                   | -         | 206,00€   | 246,00€ |
| 3,00 m*                                   | -         | 232,00€   | 280,00€ |
| 3,50 m*                                   | -         | 258,00€   | 314,00€ |
| ΣΕΤ Φ 25 Φ 25 ΣΤΗΡΙΓΜΑ POLO ΧΩΡΙΣ ΤΕΡΜΑΤΑ |           |           |         |