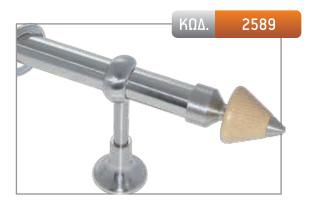

| ΔΙΑΣΤΑΣΗ | ΧΡΥΣΟ ΜΑΤ | NIKEA MAT | МПРОNZE |
|----------|-----------|-----------|---------|
| 1,50 m   | -         | 147,00€   | 159,00€ |
| 2,00 m   | -         | 160,00€   | 176,00€ |
| 2,50 m*  | -         | 187,00€   | 207,00€ |
| 3,00 m*  | -         | 200,00€   | 224,00€ |
| 3,50 m*  | -         | 213,00€   | 241,00€ |
| AKP0     | 40,00€    |           |         |