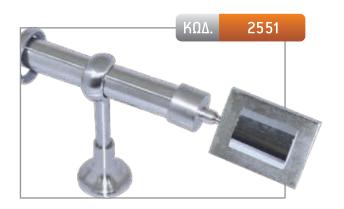

| 24,00€    |           |         |

| ΔΙΑΣΤΑΣΗ | ΧΡΥΣΟ ΜΑΤ | NIKE/ MAT | МПРОМИЕ |
|----------|-----------|-----------|---------|
| 1,50 m   | -         | 123,00€   | -       |
| 2,00 m   | -         | 136,00€   | -       |
| 2,50 m*  | -         | 163,00€   | -       |
| 3,00 m*  | -         | 176,00€   | -       |
| 3,50 m*  | -         | 189,00€   | -       |
| AKP0     | 28,00 €   |           |         |

| ΔΙΑΣΤΑΣΗ | ΧΡΥΣΟ ΜΑΤ | NIKEN MAT | мпроихе |
|----------|-----------|-----------|---------|
| 1,50 m   | -         | 103,00€   | -       |
| 2,00 m   | -         | 116,00€   | -       |
| 2,50 m*  | -         | 143,00€   | -       |
| 3,00 m*  | -         | 156,00€   | -       |
| 3,50 m*  | -         | 169,00€   | -       |
| AKP0     | 18,00€    |           |         |









MADE WITH SWAROVSKI® ELEMENTS





| ΔΙΑΣΤΑΣΗ | ΧΡΥΣΟ ΜΑΤ | NIKEN MAT | мпроихе |
|----------|-----------|-----------|---------|
| 1,50 m   | -         | 95,00€    | -       |
| 2,00 m   | -         | 108,00€   | -       |
| 2,50 m*  | -         | 135,00€   | -       |
| 3,00 m*  | -         | 148,00€   | -       |
| 3,50 m*  | -         | 161,00€   | -       |
| AKP0     | 14,00€    |           |         |

| ΔΙΑΣΤΑΣΗ | ΧΡΥΣΟ ΜΑΤ | NIKEA MAT | мпроихе |
|----------|-----------|-----------|---------|
| 1,50 m   | -         | 95,00€    | -       |
| 2,00 m   | -         | 108,00€   | -       |
| 2,50 m*  | -         | 135,00€   | -       |
| 3,00 m*  | -         | 148,00€   | -       |
| 3,50 m*  | -         | 161,00€   | -       |
| AKP0     | 14,00€    |           |         |

| ΔΙΑΣΤ