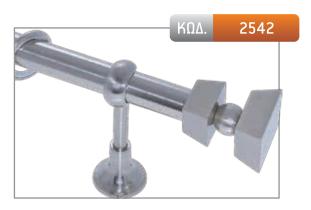

| ΔΙΑΣΤΑΣΗ                    | ΧΡΥΣΟ ΜΑΤ | NIKEV WAT | мпроихе |
|-----------------------------|-----------|-----------|---------|
| 1,50 m                      | 138,00€   | 124,50€   | 147,00€ |
| 2,00 m                      | 168,00€   | 150,00€   | 180,00€ |
| 2,50 m*                     | 218,00€   | 195,50€   | 233,00€ |
| 3,00 m*                     | 248,00€   | 221,00€   | 266,00€ |
| 3,50 m*                     | 278,00€   | 246,50€   | 299,00€ |
| ΣΕΤ Φ 25 Φ 20 ΧΩΡΙΣ ΤΕΡΜΑΤΑ |           |           |         |