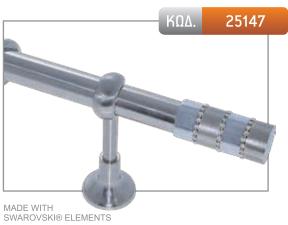

| ΔΙΑΣΤΑΣΗ | ΧΡΥΣΟ ΜΑΤ | NIKEV WAT | МПРОNZЕ |
|----------|-----------|-----------|---------|
| 1,50 m   | -         | 131,00€   | 143,00€ |
| 2,00 m   | -         | 144,00€   | 160,00€ |
| 2,50 m*  | -         | 171,00€   | 191,00€ |
| 3,00 m*  | -         | 184,00€   | 208,00€ |
| 3,50 m*  | -         | 197,00€   | 225,00€ |
| AKP0     | 32,00€    |           |         |

| ΔΙΑΣΤΑΣΗ | ΧΡΥΣΟ ΜΑΤ | NIKE/ MAT | МПРОМИЕ |
|----------|-----------|-----------|---------|
| 1,50 m   | -         | 131,00€   | 143,00€ |
| 2,00 m   | -         | 144,00€   | 160,00€ |
| 2,50 m*  | -         | 171,00€   | 191,00€ |
| 3,00 m*  | -         | 184,00€   | 208,00€ |
| 3,50 m*  | -         | 197,00€   | 225,00€ |
| AKP0     | 32,00 €   |           |         |