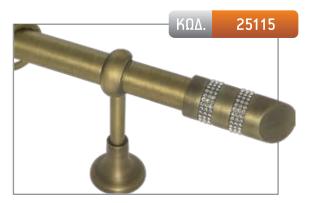

| ΔΙΑΣΤΑΣΗ | ΧΡΥΣΟ ΜΑΤ | NIKE/ MAT | МПРОNZE |
|----------|-----------|-----------|---------|
| 1,50 m   | -         | 123,00€   | -       |
| 2,00 m   | -         | 136,00€   | -       |
| 2,50 m*  | -         | 163,00€   | -       |
| 3,00 m*  | -         | 176,00€   | -       |
| 3,50 m*  | -         | 189,00€   | -       |
| AKP0     | 28,00€    |           |         |