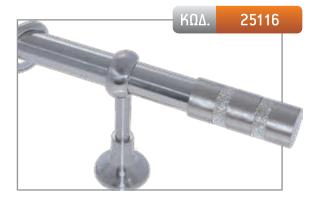

| SWAROVSKI® ELEMENTS | ΚΩΔ. | 2557 |
|---------------------|------|------|
| 5                   |      |      |
|                     | -    | 000  |
|                     |      | 66   |
|                     |      |      |